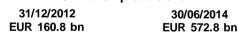

#### membership:

- 77,625 members
- 8.184 million co-operative shares
- 70 Euro nominal value, no trading
- 572.8 million Euro total amount
- individuals up to 500 shares
- "one man, one vote"
- declaration to terminate membership