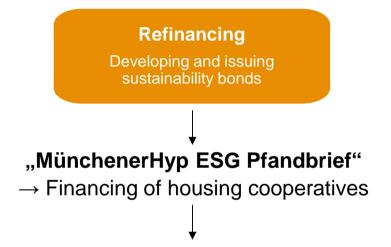

#### Refinancing

- sustainability as investment criteria
- extension of MünchenerHyp investors' basis

### Sustainable refinancing

## 1. Use of Proceeds

- Financing of housing cooperatives that provide private and affordable residential property for their members
- Current coverage capital: 471,653,285 € (663 loans)