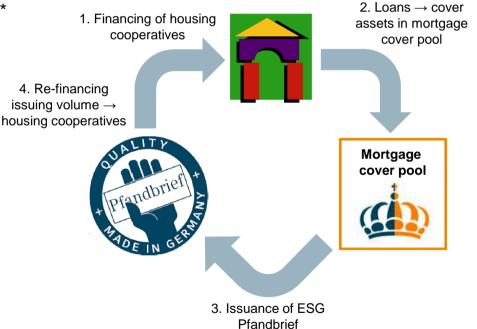

## 1. Use of Proceeds

- Financing of housing cooperatives that provide private and affordable residential property for their members
- Current coverage capital: 471,653,285 € (663 loans)