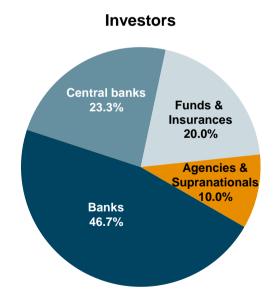

Pfandbriefe Repos Pfandbriefe senior unsecured issues senior unsecured issues **Issuance Programmes** 25 bn Euro Debt Issuance Stand-Alone-Documentation 5 bn Euro CP Programme **Programme** registered mortgage bonds 2 bn Euro French CD German law registered public sector bonds **Programme** denomination EUR 1,000 or promissory note bonds bilateral business EUR 100,000 registered bonds tenor up to 30 years tenor up to 30 years All products in EUR; currencies CHF, GBP and USD on request

Funding 21



## Gross Issuance Volume







Date of information: 24/09/2014

Funding



# MünchenerHyp's ESG Pfandbrief

## Issue 09/2014: EUR 0.30 bn, 5 years, sustainable Mortgage Pfandbrief, MS - 10bp

- ISIN DE000MHB10S4, 24/09/2014 24/09/2019
- Orderbook about EUR 0.5 bn
- 48 orders from 7 countries







## Issue 06/2014: EUR 0.50 bn, 10 years, Mortgage Pfandbrief, MS + 7bp

- ISIN DE000MHB12J9, 25/06/2014 25/06/2024
- Orderbook above EUR 0.5 bn
- 42 orders from 9 countries







## Issue 10/2013: EUR 0.625 bn, 5 years, Public Sector Pfandbrief, MS - 5bp

- ISIN DE000MHB11J1, 04/10/2013 04/10/2018
- Orderbook EUR 0.8 bn
- 53 orders from 13 countries



# Asia 12.0% Austria/ Switzerland 10.1% Nordics 8.8% UK 6.7% France/ Benelux 5.2%

CEE 1.6%

Geographic split

EUR 125 mn tap at MS – 9bp value 14/11/2013



## Issue 06/2013: EUR 0.50 bn, 15 years, Mortgage Pfandbrief, MS + 17bp

- ISIN DE000MHB10J3, 04/07/2013 04/07/2028
- Orderbook EUR 0.6 bn
- 41 orders from 4 countries





EUR 250 mn tap at MS + 8bp value 02/12/2013





## Issue 04/2013: GBP 0.2 bn, 3 years, Mortgage Pfandbrief