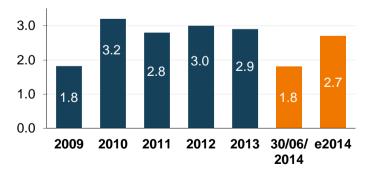

## **Business Performance H1 2014**

- earnings increased substantially:
  - net interest income rose by 16 percent to 82.1 mn Euro
- ongoing growth of the mortgage portfolio:
  - increase by around 0.7 bn Euro to a total of 22.2 bn Euro
- growing CRR capital ratios:
  - significantly improved capital ratios by raising about EUR 400 mn CET1 capital
  - common equity tier 1 capital at 11.1%, tier 1 capital at 14.4% and total capital ratio at 18.6%
- positive outlook:
  - organic growth with emphasis on residential property financing
  - further expand of market position
  - achievement of net results above the previous year's level

# Financial Figures

| 2009     | 2010*                                                                               | 2011*                                                                                                                                                                               | 2012*                                                                                                                                                                                                                                                                                                                                                                                                                                                           | 2013*                                                                                                                                                                                                                                                                                                                                                                                                                                                                                                                                                                                                                                                                                                                                  | 30/06/2014                                                                                                                                                                                                                                                                                                                                                                                                                                                                                                                                                                                                                                                                                                                                                                                                                                                                                                                | e2014                                                                                                                                                                                                                                                                                                                                                                                                                                                                                                                                                                                                                                                                                                                                                                                                                                                                                                                                                                                                                                                                                                                                        |
|----------|-------------------------------------------------------------------------------------|-------------------------------------------------------------------------------------------------------------------------------------------------------------------------------------|-----------------------------------------------------------------------------------------------------------------------------------------------------------------------------------------------------------------------------------------------------------------------------------------------------------------------------------------------------------------------------------------------------------------------------------------------------------------|----------------------------------------------------------------------------------------------------------------------------------------------------------------------------------------------------------------------------------------------------------------------------------------------------------------------------------------------------------------------------------------------------------------------------------------------------------------------------------------------------------------------------------------------------------------------------------------------------------------------------------------------------------------------------------------------------------------------------------------|---------------------------------------------------------------------------------------------------------------------------------------------------------------------------------------------------------------------------------------------------------------------------------------------------------------------------------------------------------------------------------------------------------------------------------------------------------------------------------------------------------------------------------------------------------------------------------------------------------------------------------------------------------------------------------------------------------------------------------------------------------------------------------------------------------------------------------------------------------------------------------------------------------------------------|----------------------------------------------------------------------------------------------------------------------------------------------------------------------------------------------------------------------------------------------------------------------------------------------------------------------------------------------------------------------------------------------------------------------------------------------------------------------------------------------------------------------------------------------------------------------------------------------------------------------------------------------------------------------------------------------------------------------------------------------------------------------------------------------------------------------------------------------------------------------------------------------------------------------------------------------------------------------------------------------------------------------------------------------------------------------------------------------------------------------------------------------|
| 132.7    | 124.5                                                                               | 117.9                                                                                                                                                                               | 129.0                                                                                                                                                                                                                                                                                                                                                                                                                                                           | 143.6                                                                                                                                                                                                                                                                                                                                                                                                                                                                                                                                                                                                                                                                                                                                  | 82.1                                                                                                                                                                                                                                                                                                                                                                                                                                                                                                                                                                                                                                                                                                                                                                                                                                                                                                                      | 169.0                                                                                                                                                                                                                                                                                                                                                                                                                                                                                                                                                                                                                                                                                                                                                                                                                                                                                                                                                                                                                                                                                                                                        |
| -30.0    | -27.6                                                                               | -38.3                                                                                                                                                                               | -50.6                                                                                                                                                                                                                                                                                                                                                                                                                                                           | -49.3                                                                                                                                                                                                                                                                                                                                                                                                                                                                                                                                                                                                                                                                                                                                  | -28.6                                                                                                                                                                                                                                                                                                                                                                                                                                                                                                                                                                                                                                                                                                                                                                                                                                                                                                                     | -49.0                                                                                                                                                                                                                                                                                                                                                                                                                                                                                                                                                                                                                                                                                                                                                                                                                                                                                                                                                                                                                                                                                                                                        |
| -59.4    | -58.9                                                                               | -63.5                                                                                                                                                                               | -65.5                                                                                                                                                                                                                                                                                                                                                                                                                                                           | -73.5                                                                                                                                                                                                                                                                                                                                                                                                                                                                                                                                                                                                                                                                                                                                  | -40.4                                                                                                                                                                                                                                                                                                                                                                                                                                                                                                                                                                                                                                                                                                                                                                                                                                                                                                                     | -79.0                                                                                                                                                                                                                                                                                                                                                                                                                                                                                                                                                                                                                                                                                                                                                                                                                                                                                                                                                                                                                                                                                                                                        |
| 40.9     | 32.2                                                                                | 10.7                                                                                                                                                                                | 10.6                                                                                                                                                                                                                                                                                                                                                                                                                                                            | 22.4                                                                                                                                                                                                                                                                                                                                                                                                                                                                                                                                                                                                                                                                                                                                   | 12.6                                                                                                                                                                                                                                                                                                                                                                                                                                                                                                                                                                                                                                                                                                                                                                                                                                                                                                                      | 34.0                                                                                                                                                                                                                                                                                                                                                                                                                                                                                                                                                                                                                                                                                                                                                                                                                                                                                                                                                                                                                                                                                                                                         |
| 29.2     | 16.7                                                                                | 6.5                                                                                                                                                                                 | 9.8                                                                                                                                                                                                                                                                                                                                                                                                                                                             | 21.2                                                                                                                                                                                                                                                                                                                                                                                                                                                                                                                                                                                                                                                                                                                                   | 16.7                                                                                                                                                                                                                                                                                                                                                                                                                                                                                                                                                                                                                                                                                                                                                                                                                                                                                                                      | 35.0                                                                                                                                                                                                                                                                                                                                                                                                                                                                                                                                                                                                                                                                                                                                                                                                                                                                                                                                                                                                                                                                                                                                         |
|          |                                                                                     | -1.7                                                                                                                                                                                | -2.5                                                                                                                                                                                                                                                                                                                                                                                                                                                            | -5.0                                                                                                                                                                                                                                                                                                                                                                                                                                                                                                                                                                                                                                                                                                                                   |                                                                                                                                                                                                                                                                                                                                                                                                                                                                                                                                                                                                                                                                                                                                                                                                                                                                                                                           | -5.8                                                                                                                                                                                                                                                                                                                                                                                                                                                                                                                                                                                                                                                                                                                                                                                                                                                                                                                                                                                                                                                                                                                                         |
| 11.0     | 11.0                                                                                | 4.9                                                                                                                                                                                 | 5.4                                                                                                                                                                                                                                                                                                                                                                                                                                                             | 6.7                                                                                                                                                                                                                                                                                                                                                                                                                                                                                                                                                                                                                                                                                                                                    | 11.1                                                                                                                                                                                                                                                                                                                                                                                                                                                                                                                                                                                                                                                                                                                                                                                                                                                                                                                      | 17.0                                                                                                                                                                                                                                                                                                                                                                                                                                                                                                                                                                                                                                                                                                                                                                                                                                                                                                                                                                                                                                                                                                                                         |
| 59.3     | 50.3                                                                                | 62.0                                                                                                                                                                                | 62.3                                                                                                                                                                                                                                                                                                                                                                                                                                                            | 60.7                                                                                                                                                                                                                                                                                                                                                                                                                                                                                                                                                                                                                                                                                                                                   | 60.8                                                                                                                                                                                                                                                                                                                                                                                                                                                                                                                                                                                                                                                                                                                                                                                                                                                                                                                      | 58.0                                                                                                                                                                                                                                                                                                                                                                                                                                                                                                                                                                                                                                                                                                                                                                                                                                                                                                                                                                                                                                                                                                                                         |
| 3.8%     | 5.5%                                                                                | 4.2%                                                                                                                                                                                | 5.0%                                                                                                                                                                                                                                                                                                                                                                                                                                                            | 6.3%                                                                                                                                                                                                                                                                                                                                                                                                                                                                                                                                                                                                                                                                                                                                   |                                                                                                                                                                                                                                                                                                                                                                                                                                                                                                                                                                                                                                                                                                                                                                                                                                                                                                                           | 5.0%                                                                                                                                                                                                                                                                                                                                                                                                                                                                                                                                                                                                                                                                                                                                                                                                                                                                                                                                                                                                                                                                                                                                         |
|          |                                                                                     |                                                                                                                                                                                     |                                                                                                                                                                                                                                                                                                                                                                                                                                                                 |                                                                                                                                                                                                                                                                                                                                                                                                                                                                                                                                                                                                                                                                                                                                        | 11.1%                                                                                                                                                                                                                                                                                                                                                                                                                                                                                                                                                                                                                                                                                                                                                                                                                                                                                                                     | 11.6%                                                                                                                                                                                                                                                                                                                                                                                                                                                                                                                                                                                                                                                                                                                                                                                                                                                                                                                                                                                                                                                                                                                                        |
| 6.5%     | 6.4%                                                                                | 8.9%                                                                                                                                                                                | 9.1%                                                                                                                                                                                                                                                                                                                                                                                                                                                            | 11.7%                                                                                                                                                                                                                                                                                                                                                                                                                                                                                                                                                                                                                                                                                                                                  | 14.4%                                                                                                                                                                                                                                                                                                                                                                                                                                                                                                                                                                                                                                                                                                                                                                                                                                                                                                                     | 13.5%                                                                                                                                                                                                                                                                                                                                                                                                                                                                                                                                                                                                                                                                                                                                                                                                                                                                                                                                                                                                                                                                                                                                        |
| 35,733.4 | 35,225.0                                                                            | 37,348.0                                                                                                                                                                            | 36,642.9                                                                                                                                                                                                                                                                                                                                                                                                                                                        | 34,898.5                                                                                                                                                                                                                                                                                                                                                                                                                                                                                                                                                                                                                                                                                                                               | 35,733.0                                                                                                                                                                                                                                                                                                                                                                                                                                                                                                                                                                                                                                                                                                                                                                                                                                                                                                                  | 35,000.0                                                                                                                                                                                                                                                                                                                                                                                                                                                                                                                                                                                                                                                                                                                                                                                                                                                                                                                                                                                                                                                                                                                                     |
| 2009     | 2010                                                                                | 2011                                                                                                                                                                                | 2012                                                                                                                                                                                                                                                                                                                                                                                                                                                            | 2013                                                                                                                                                                                                                                                                                                                                                                                                                                                                                                                                                                                                                                                                                                                                   | 30/06/2014                                                                                                                                                                                                                                                                                                                                                                                                                                                                                                                                                                                                                                                                                                                                                                                                                                                                                                                | e2014                                                                                                                                                                                                                                                                                                                                                                                                                                                                                                                                                                                                                                                                                                                                                                                                                                                                                                                                                                                                                                                                                                                                        |
| 1,902.0  | 3,553.4                                                                             | 3,390.8                                                                                                                                                                             | 3,620.4                                                                                                                                                                                                                                                                                                                                                                                                                                                         | 3,618.3                                                                                                                                                                                                                                                                                                                                                                                                                                                                                                                                                                                                                                                                                                                                | 2,052.1                                                                                                                                                                                                                                                                                                                                                                                                                                                                                                                                                                                                                                                                                                                                                                                                                                                                                                                   | 4,000.0                                                                                                                                                                                                                                                                                                                                                                                                                                                                                                                                                                                                                                                                                                                                                                                                                                                                                                                                                                                                                                                                                                                                      |
| 1,817.5  | 3,208.2                                                                             | 2,807.9                                                                                                                                                                             | 2,958.7                                                                                                                                                                                                                                                                                                                                                                                                                                                         | 2,879.0                                                                                                                                                                                                                                                                                                                                                                                                                                                                                                                                                                                                                                                                                                                                | 1,762.1                                                                                                                                                                                                                                                                                                                                                                                                                                                                                                                                                                                                                                                                                                                                                                                                                                                                                                                   | 2,700.0                                                                                                                                                                                                                                                                                                                                                                                                                                                                                                                                                                                                                                                                                                                                                                                                                                                                                                                                                                                                                                                                                                                                      |
| 84.5     | 345.2                                                                               | 582.9                                                                                                                                                                               | 661.7                                                                                                                                                                                                                                                                                                                                                                                                                                                           | 739.3                                                                                                                                                                                                                                                                                                                                                                                                                                                                                                                                                                                                                                                                                                                                  | 290.0                                                                                                                                                                                                                                                                                                                                                                                                                                                                                                                                                                                                                                                                                                                                                                                                                                                                                                                     | 1,300.0                                                                                                                                                                                                                                                                                                                                                                                                                                                                                                                                                                                                                                                                                                                                                                                                                                                                                                                                                                                                                                                                                                                                      |
| 912.3    | 1,883.4                                                                             | 1,449.0                                                                                                                                                                             | 662.9                                                                                                                                                                                                                                                                                                                                                                                                                                                           | 552.2                                                                                                                                                                                                                                                                                                                                                                                                                                                                                                                                                                                                                                                                                                                                  | 621.4                                                                                                                                                                                                                                                                                                                                                                                                                                                                                                                                                                                                                                                                                                                                                                                                                                                                                                                     | 800.0                                                                                                                                                                                                                                                                                                                                                                                                                                                                                                                                                                                                                                                                                                                                                                                                                                                                                                                                                                                                                                                                                                                                        |
|          | 132.7 -30.0 -59.4 40.9 29.2  11.0 59.3 3.8% 6.5% 35,733.4 2009 1,902.0 1,817.5 84.5 | 132.7 124.5  -30.0 -27.6  -59.4 -58.9  40.9 32.2  29.2 16.7  11.0 11.0  59.3 50.3  3.8% 5.5%  6.5% 6.4%  35,733.4 35,225.0  2009 2010  1,902.0 3,553.4  1,817.5 3,208.2  84.5 345.2 | 132.7     124.5     117.9       -30.0     -27.6     -38.3       -59.4     -58.9     -63.5       40.9     32.2     10.7       29.2     16.7     6.5       -1.7     11.0     11.0     4.9       59.3     50.3     62.0       3.8%     5.5%     4.2%       6.5%     6.4%     8.9%       35,733.4     35,225.0     37,348.0       2009     2010     2011       1,902.0     3,553.4     3,390.8       1,817.5     3,208.2     2,807.9       84.5     345.2     582.9 | 132.7       124.5       117.9       129.0         -30.0       -27.6       -38.3       -50.6         -59.4       -58.9       -63.5       -65.5         40.9       32.2       10.7       10.6         29.2       16.7       6.5       9.8         -1.7       -2.5         11.0       11.0       4.9       5.4         59.3       50.3       62.0       62.3         3.8%       5.5%       4.2%       5.0%         6.5%       6.4%       8.9%       9.1%         35,733.4       35,225.0       37,348.0       36,642.9         2009       2010       2011       2012         1,902.0       3,553.4       3,390.8       3,620.4         1,817.5       3,208.2       2,807.9       2,958.7         84.5       345.2       582.9       661.7 | 132.7       124.5       117.9       129.0       143.6         -30.0       -27.6       -38.3       -50.6       -49.3         -59.4       -58.9       -63.5       -65.5       -73.5         40.9       32.2       10.7       10.6       22.4         29.2       16.7       6.5       9.8       21.2         -1.7       -2.5       -5.0         11.0       11.0       4.9       5.4       6.7         59.3       50.3       62.0       62.3       60.7         3.8%       5.5%       4.2%       5.0%       6.3%         6.5%       6.4%       8.9%       9.1%       11.7%         35,733.4       35,225.0       37,348.0       36,642.9       34,898.5         2009       2010       2011       2012       2013         1,902.0       3,553.4       3,390.8       3,620.4       3,618.3         1,817.5       3,208.2       2,807.9       2,958.7       2,879.0         84.5       345.2       582.9       661.7       739.3 | 132.7         124.5         117.9         129.0         143.6         82.1           -30.0         -27.6         -38.3         -50.6         -49.3         -28.6           -59.4         -58.9         -63.5         -65.5         -73.5         -40.4           40.9         32.2         10.7         10.6         22.4         12.6           29.2         16.7         6.5         9.8         21.2         16.7           -1.7         -2.5         -5.0         -5.0           11.0         11.0         4.9         5.4         6.7         11.1           59.3         50.3         62.0         62.3         60.7         60.8           3.8%         5.5%         4.2%         5.0%         6.3%           11.1%         6.5%         6.4%         8.9%         9.1%         11.7%         14.4%           35,733.4         35,225.0         37,348.0         36,642.9         34,898.5         35,733.0           2009         2010         2011         2012         2013         30/06/2014           1,902.0         3,553.4         3,390.8         3,620.4         3,618.3         2,052.1           1,817.5         3,208.2 |