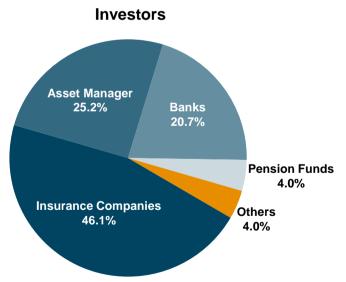

- 10bp

- ISIN DE000MHB10S4, 24/09/2014 24/09/2019
- Orderbook about EUR 0.5 bn
- 48 orders from 7 countries







## Issue 06/2014: EUR 0.50 bn, 10 years, Mortgage Pfandbrief, MS + 7bp

- ISIN DE000MHB12J9, 25/06/2014 25/06/2024
- Orderbook above EUR 0.5 bn
- 42 orders from 9 countries







## Issue 10/2013: EUR 0.625 bn, 5 years, Public Sector Pfandbrief, MS - 5bp

- ISIN DE000MHB11J1, 04/10/2013 04/10/2018
- Orderbook EUR 0.8 bn
- 53 orders from 13 countries



# Asia 12.0% Austria/ Switzerland 10.1% Nordics 8.8% UK 6.7% France/ Benelux 5.2%

CEE 1.6%

Geographic split

EUR 125 mn tap at MS – 9bp value 14/11/2013



## Issue 06/2013: EUR 0.50 bn, 15 years, Mortgage Pfandbrief, MS + 17bp

- ISIN DE000MHB10J3, 04/07/2013 04/07/2028
- Orderbook EUR 0.6 bn
- 41 orders from 4 countries





EUR 250 mn tap at MS + 8bp value 02/12/2013





## Issue 04/2013: GBP 0.2 bn, 3 years, Mortgage Pfandbrief, 3mGBPLibor + 20bp

■ ISIN DE000MHB2143, 25/04/2013 – 25/04/2016

Press comments:

The Cover: "MuHyp joins foreign flow in sterling"









# Mortgage Pfandbriefe

|                               | Commercial mortg | age loans | Residential mortga | age loans | Total mortgage loans |         |
|-------------------------------|------------------|-----------|--------------------|-----------|----------------------|---------|
|                               | EUR millions     | %total    | EUR millions       | %total    | EUR millions         | %tota   |
| mestic                        |                  |           |                    |           |                      |