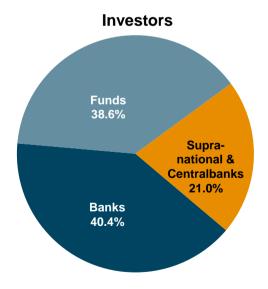

ove EUR 0.5 bn
- 42 orders from 9 countries







## Issue 10/2013: EUR 0.625 bn, 5 years, Public Sector Pfandbrief, MS - 5bp

- ISIN DE000MHB11J1, 04/10/2013 04/10/2018
- Orderbook EUR 0.8 bn
- 53 orders from 13 countries



# Asia 12.0% Austria/ Switzerland 10.1% Nordics 8.8% UK 6.7% France/ Benelux 5.2%

CEE 1.6%

Geographic split

EUR 125 mn tap at MS – 9bp value 14/11/2013



## Issue 06/2013: EUR 0.50 bn, 15 years, Mortgage Pfandbrief, MS + 17bp

- ISIN DE000MHB10J3, 04/07/2013 04/07/2028
- Orderbook EUR 0.6 bn
- 41 orders from 4 countries





EUR 250 mn tap at MS + 8bp value 02/12/2013





## Issue 04/2013: GBP 0.2 bn, 3 years, Mortgage Pfandbrief, 3mGBPLibor + 20bp

■ ISIN DE000MHB2143, 25/04/2013 – 25/04/2016

Press comments:

The Cover: "MuHyp joins foreign flow in sterling"









# Mortgage Pfandbriefe

|                               | Commercial mortg | age loans | Residential mortga | age loans | Total mortgage loans |         |
|-------------------------------|------------------|-----------|--------------------|-----------|----------------------|---------|
|                               | EUR millions     | %total    | EUR millions       | %total    | EUR millions         | %tota   |
| mestic                        |                  |           |                    |           |                      |         |
| Baden-Württemberg             | 233.7            | 7.77%     | 1,390.8            | 9.46%     | 1,624.5              | 9.17%   |
| Bavaria                       | 544.0            | 18.09%    | 2,872.5            | 19.54%    | 3,416.5