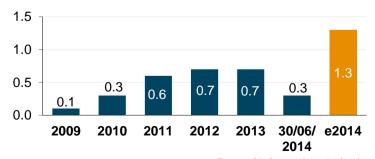

## **Business Performance H1 2014**

- earnings increased substantially:
  - net interest income rose by 16 percent to 82.1 mn Euro
- ongoing growth of the mortgage portfolio:
  - increase by around 0.7 bn Euro to a total of 22.2 bn Euro
- growing CRR capital ratios:
  - significantly improved capital ratios by raising about EUR 400 mn CET1 capital
  - common equity tier 1 capital at 11.1%, tier 1 capital at 14.4% and total capital ratio at 18.6%
- positive outlook:
  - organic growth with emphasis on residential property financing
  - further expand of market position
  - achievement of net results above the previous year's level

# Financial Figures

| 2009     | 2010*                                                                               | 2011*                                                                                                                                                                               | 2012*                                                                                                                                                                                                                                                                                                                                                                                                                                                           | 2013*                                                                                                                                                                                                                                                                                                                                                                                                                                                                                                                                                                                                                                                                                                                                  | 30/06/2014                                                                                                                                                                                                                                                                                                                                                                                                                                                                                                                                                                                                                                                                                                                                                                                                                                                                                                                | e2014                                                                                                                                                                                                                                                                                                                                                                                                                                                                                                                                                                                                                                                                                                                                                                                                                                                                                                                                                                                                                                                                                                                                        |
|----------|-------------------------------------------------------------------------------------|-------------------------------------------------------------------------------------------------------------------------------------------------------------------------------------|-----------------------------------------------------------------------------------------------------------------------------------------------------------------------------------------------------------------------------------------------------------------------------------------------------------------------------------------------------------------------------------------------------------------------------------------------------------------|----------------------------------------------------------------------------------------------------------------------------------------------------------------------------------------------------------------------------------------------------------------------------------------------------------------------------------------------------------------------------------------------------------------------------------------------------------------------------------------------------------------------------------------------------------------------------------------------------------------------------------------------------------------------------------------------------------------------------------------|---------------------------------------------------------------------------------------------------------------------------------------------------------------------------------------------------------------------------------------------------------------------------------------------------------------------------------------------------------------------------------------------------------------------------------------------------------------------------------------------------------------------------------------------------------------------------------------------------------------------------------------------------------------------------------------------------------------------------------------------------------------------------------------------------------------------------------------------------------------------------------------------------------------------------|----------------------------------------------------------------------------------------------------------------------------------------------------------------------------------------------------------------------------------------------------------------------------------------------------------------------------------------------------------------------------------------------------------------------------------------------------------------------------------------------------------------------------------------------------------------------------------------------------------------------------------------------------------------------------------------------------------------------------------------------------------------------------------------------------------------------------------------------------------------------------------------------------------------------------------------------------------------------------------------------------------------------------------------------------------------------------------------------------------------------------------------------|
| 132.7    | 124.5                                                                               | 117.9                                                                                                                                                                               | 129.0                                                                                                                                                                                                                                                                                                                                                                                                                                                           | 143.6                                                                                                                                                                                                                                                                                                                                                                                                                                                                                                                                                                                                                                                                                                                                  | 82.1                                                                                                                                                                                                                                                                                                                                                                                                                                                                                                                                                                                                                                                                                                                                                                                                                                                                                                                      | 169.0                                                                                                                                                                                                                                                                                                                                                                                                                                                                                                                                                                                                                                                                                                                                                                                                                                                                                                                                                                                                                                                                                                                                        |
| -30.0    | -27.6                                                                               | -38.3                                                                                                                                                                               | -50.6                                                                                                                                                                                                                                                                                                                                                                                                                                                           | -49.3                                                                                                                                                                                                                                                                                                                                                                                                                                                                                                                                                                                                                                                                                                                                  | -28.6                                                                                                                                                                                                                                                                                                                                                                                                                                                                                                                                                                                                                                                                                                                                                                                                                                                                                                                     | -49.0                                                                                                                                                                                                                                                                                                                                                                                                                                                                                                                                                                                                                                                                                                                                                                                                                                                                                                                                                                                                                                                                                                                                        |
| -59.4    | -58.9                                                                               | -63.5                                                                                                                                                                               | -65.5                                                                                                                                                                                                                                                                                                                                                                                                                                                           | -73.5                                                                                                                                                                                                                                                                                                                                                                                                                                                                                                                                                                                                                                                                                                                                  | -40.4                                                                                                                                                                                                                                                                                                                                                                                                                                                                                                                                                                                                                                                                                                                                                                                                                                                                                                                     | -79.0                                                                                                                                                                                                                                                                                                                                                                                                                                                                                                                                                                                                                                                                                                                                                                                                                                                                                                                                                                                                                                                                                                                                        |
| 40.9     | 32.2                                                                                | 10.7                                                                                                                                                                                | 10.6                                                                                                                                                                                                                                                                                                                                                                                                                                                            | 22.4                                                                                                                                                                                                                                                                                                                                                                                                                                                                                                                                                                                                                                                                                                                                   | 12.6                                                                                                                                                                                                                                                                                                                                                                                                                                                                                                                                                                                                                                                                                                                                                                                                                                                                                                                      | 34.0                                                                                                                                                                                                                                                                                                                                                                                                                                                                                                                                                                                                                                                                                                                                                                                                                                                                                                                                                                                                                                                                                                                                         |
| 29.2     | 16.7                                                                                | 6.5                                                                                                                                                                                 | 9.8                                                                                                                                                                                                                                                                                                                                                                                                                                                             | 21.2                                                                                                                                                                                                                                                                                                                                                                                                                                                                                                                                                                                                                                                                                                                                   | 16.7                                                                                                                                                                                                                                                                                                                                                                                                                                                                                                                                                                                                                                                                                                                                                                                                                                                                                                                      | 35.0                                                                                                                                                                                                                                                                                                                                                                                                                                                                                                                                                                                                                                                                                                                                                                                                                                                                                                                                                                                                                                                                                                                                         |
|          |                                                                                     | -1.7                                                                                                                                                                                | -2.5                                                                                                                                                                                                                                                                                                                                                                                                                                                            | -5.0                                                                                                                                                                                                                                                                                                                                                                                                                                                                                                                                                                                                                                                                                                                                   |                                                                                                                                                                                                                                                                                                                                                                                                                                                                                                                                                                                                                                                                                                                                                                                                                                                                                                                           | -5.8                                                                                                                                                                                                                                                                                                                                                                                                                                                                                                                                                                                                                                                                                                                                                                                                                                                                                                                                                                                                                                                                                                                                         |
| 11.0     | 11.0                                                                                | 4.9                                                                                                                                                                                 | 5.4                                                                                                                                                                                                                                                                                                                                                                                                                                                             | 6.7                                                                                                                                                                                                                                                                                                                                                                                                                                                                                                                                                                                                                                                                                                                                    | 11.1                                                                                                                                                                                                                                                                                                                                                                                                                                                                                                                                                                                                                                                                                                                                                                                                                                                                                                                      | 17.0                                                                                                                                                                                                                                                                                                                                                                                                                                                                                                                                                                                                                                                                                                                                                                                                                                                                                                                                                                                                                                                                                                                                         |
| 59.3     | 50.3                                                                                | 62.0                                                                                                                                                                                | 62.3                                                                                                                                                                                                                                                                                                                                                                                                                                                            | 60.7                                                                                                                                                                                                                                                                                                                                                                                                                                                                                                                                                                                                                                                                                                                                   | 60.8                                                                                                                                                                                                                                                                                                                                                                                                                                                                                                                                                                                                                                                                                                                                                                                                                                                                                                                      | 58.0                                                                                                                                                                                                                                                                                                                                                                                                                                                                                                                                                                                                                                                                                                                                                                                                                                                                                                                                                                                                                                                                                                                                         |
| 3.8%     | 5.5%                                                                                | 4.2%                                                                                                                                                                                | 5.0%                                                                                                                                                                                                                                                                                                                                                                                                                                                            | 6.3%                                                                                                                                                                                                                                                                                                                                                                                                                                                                                                                                                                                                                                                                                                                                   |                                                                                                                                                                                                                                                                                                                                                                                                                                                                                                                                                                                                                                                                                                                                                                                                                                                                                                                           | 5.0%                                                                                                                                                                                                                                                                                                                                                                                                                                                                                                                                                                                                                                                                                                                                                                                                                                                                                                                                                                                                                                                                                                                                         |
|          |                                                                                     |                                                                                                                                                                                     |                                                                                                                                                                                                                                                                                                                                                                                                                                                                 |                                                                                                                                                                                                                                                                                                                                                                                                                                                                                                                                                                                                                                                                                                                                        | 11.1%                                                                                                                                                                                                                                                                                                                                                                                                                                                                                                                                                                                                                                                                                                                                                                                                                                                                                                                     | 11.6%                                                                                                                                                                                                                                                                                                                                                                                                                                                                                                                                                                                                                                                                                                                                                                                                                                                                                                                                                                                                                                                                                                                                        |
| 6.5%     | 6.4%                                                                                | 8.9%                                                                                                                                                                                | 9.1%                                                                                                                                                                                                                                                                                                                                                                                                                                                            | 11.7%                                                                                                                                                                                                                                                                                                                                                                                                                                                                                                                                                                                                                                                                                                                                  | 14.4%                                                                                                                                                                                                                                                                                                                                                                                                                                                                                                                                                                                                                                                                                                                                                                                                                                                                                                                     | 13.5%                                                                                                                                                                                                                                                                                                                                                                                                                                                                                                                                                                                                                                                                                                                                                                                                                                                                                                                                                                                                                                                                                                                                        |
| 35,733.4 | 35,225.0                                                                            | 37,348.0                                                                                                                                                                            | 36,642.9                                                                                                                                                                                                                                                                                                                                                                                                                                                        | 34,898.5                                                                                                                                                                                                                                                                                                                                                                                                                                                                                                                                                                                                                                                                                                                               | 35,733.0                                                                                                                                                                                                                                                                                                                                                                                                                                                                                                                                                                                                                                                                                                                                                                                                                                                                                                                  | 35,000.0                                                                                                                                                                                                                                                                                                                                                                                                                                                                                                                                                                                                                                                                                                                                                                                                                                                                                                                                                                                                                                                                                                                                     |
| 2009     | 2010                                                                                | 2011                                                                                                                                                                                | 2012                                                                                                                                                                                                                                                                                                                                                                                                                                                            | 2013                                                                                                                                                                                                                                                                                                                                                                                                                                                                                                                                                                                                                                                                                                                                   | 30/06/2014                                                                                                                                                                                                                                                                                                                                                                                                                                                                                                                                                                                                                                                                                                                                                                                                                                                                                                                | e2014                                                                                                                                                                                                                                                                                                                                                                                                                                                                                                                                                                                                                                                                                                                                                                                                                                                                                                                                                                                                                                                                                                                                        |
| 1,902.0  | 3,553.4                                                                             | 3,390.8                                                                                                                                                                             | 3,620.4                                                                                                                                                                                                                                                                                                                                                                                                                                                         | 3,618.3                                                                                                                                                                                                                                                                                                                                                                                                                                                                                                                                                                                                                                                                                                                                | 2,052.1                                                                                                                                                                                                                                                                                                                                                                                                                                                                                                                                                                                                                                                                                                                                                                                                                                                                                                                   | 4,000.0                                                                                                                                                                                                                                                                                                                                                                                                                                                                                                                                                                                                                                                                                                                                                                                                                                                                                                                                                                                                                                                                                                                                      |
| 1,817.5  | 3,208.2                                                                             | 2,807.9                                                                                                                                                                             | 2,958.7                                                                                                                                                                                                                                                                                                                                                                                                                                                         | 2,879.0                                                                                                                                                                                                                                                                                                                                                                                                                                                                                                                                                                                                                                                                                                                                | 1,762.1                                                                                                                                                                                                                                                                                                                                                                                                                                                                                                                                                                                                                                                                                                                                                                                                                                                                                                                   | 2,700.0                                                                                                                                                                                                                                                                                                                                                                                                                                                                                                                                                                                                                                                                                                                                                                                                                                                                                                                                                                                                                                                                                                                                      |
| 84.5     | 345.2                                                                               | 582.9                                                                                                                                                                               | 661.7                                                                                                                                                                                                                                                                                                                                                                                                                                                           | 739.3                                                                                                                                                                                                                                                                                                                                                                                                                                                                                                                                                                                                                                                                                                                                  | 290.0                                                                                                                                                                                                                                                                                                                                                                                                                                                                                                                                                                                                                                                                                                                                                                                                                                                                                                                     | 1,300.0                                                                                                                                                                                                                                                                                                                                                                                                                                                                                                                                                                                                                                                                                                                                                                                                                                                                                                                                                                                                                                                                                                                                      |
| 912.3    | 1,883.4                                                                             | 1,449.0                                                                                                                                                                             | 662.9                                                                                                                                                                                                                                                                                                                                                                                                                                                           | 552.2                                                                                                                                                                                                                                                                                                                                                                                                                                                                                                                                                                                                                                                                                                                                  | 621.4                                                                                                                                                                                                                                                                                                                                                                                                                                                                                                                                                                                                                                                                                                                                                                                                                                                                                                                     | 800.0                                                                                                                                                                                                                                                                                                                                                                                                                                                                                                                                                                                                                                                                                                                                                                                                                                                                                                                                                                                                                                                                                                                                        |
|          | 132.7 -30.0 -59.4 40.9 29.2  11.0 59.3 3.8% 6.5% 35,733.4 2009 1,902.0 1,817.5 84.5 | 132.7 124.5  -30.0 -27.6  -59.4 -58.9  40.9 32.2  29.2 16.7  11.0 11.0  59.3 50.3  3.8% 5.5%  6.5% 6.4%  35,733.4 35,225.0  2009 2010  1,902.0 3,553.4  1,817.5 3,208.2  84.5 345.2 | 132.7     124.5     117.9       -30.0     -27.6     -38.3       -59.4     -58.9     -63.5       40.9     32.2     10.7       29.2     16.7     6.5       -1.7     11.0     11.0     4.9       59.3     50.3     62.0       3.8%     5.5%     4.2%       6.5%     6.4%     8.9%       35,733.4     35,225.0     37,348.0       2009     2010     2011       1,902.0     3,553.4     3,390.8       1,817.5     3,208.2     2,807.9       84.5     345.2     582.9 | 132.7       124.5       117.9       129.0         -30.0       -27.6       -38.3       -50.6         -59.4       -58.9       -63.5       -65.5         40.9       32.2       10.7       10.6         29.2       16.7       6.5       9.8         -1.7       -2.5         11.0       11.0       4.9       5.4         59.3       50.3       62.0       62.3         3.8%       5.5%       4.2%       5.0%         6.5%       6.4%       8.9%       9.1%         35,733.4       35,225.0       37,348.0       36,642.9         2009       2010       2011       2012         1,902.0       3,553.4       3,390.8       3,620.4         1,817.5       3,208.2       2,807.9       2,958.7         84.5       345.2       582.9       661.7 | 132.7       124.5       117.9       129.0       143.6         -30.0       -27.6       -38.3       -50.6       -49.3         -59.4       -58.9       -63.5       -65.5       -73.5         40.9       32.2       10.7       10.6       22.4         29.2       16.7       6.5       9.8       21.2         -1.7       -2.5       -5.0         11.0       11.0       4.9       5.4       6.7         59.3       50.3       62.0       62.3       60.7         3.8%       5.5%       4.2%       5.0%       6.3%         6.5%       6.4%       8.9%       9.1%       11.7%         35,733.4       35,225.0       37,348.0       36,642.9       34,898.5         2009       2010       2011       2012       2013         1,902.0       3,553.4       3,390.8       3,620.4       3,618.3         1,817.5       3,208.2       2,807.9       2,958.7       2,879.0         84.5       345.2       582.9       661.7       739.3 | 132.7         124.5         117.9         129.0         143.6         82.1           -30.0         -27.6         -38.3         -50.6         -49.3         -28.6           -59.4         -58.9         -63.5         -65.5         -73.5         -40.4           40.9         32.2         10.7         10.6         22.4         12.6           29.2         16.7         6.5         9.8         21.2         16.7           -1.7         -2.5         -5.0         -5.0           11.0         11.0         4.9         5.4         6.7         11.1           59.3         50.3         62.0         62.3         60.7         60.8           3.8%         5.5%         4.2%         5.0%         6.3%           11.1%         6.5%         6.4%         8.9%         9.1%         11.7%         14.4%           35,733.4         35,225.0         37,348.0         36,642.9         34,898.5         35,733.0           2009         2010         2011         2012         2013         30/06/2014           1,902.0         3,553.4         3,390.8         3,620.4         3,618.3         2,052.1           1,817.5         3,208.2 |