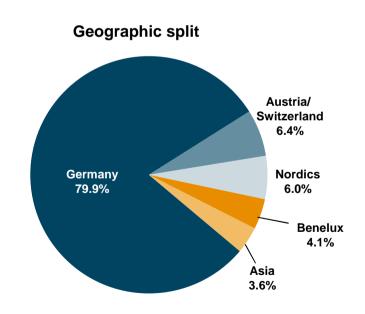

### mortgage loan portfolio:

- 22.135 bn Euro
- 159.030 individual loans
- volume:83.2% residential mortgage loans16.8% commercial mortgage loans
- average size:
   about 117,000 Euro residential mortgage loans
   about 2,472,000 Euro commercial mortgage loans
- average loan-to-value ratio:56.9% residential mortgage loans66.4% commercial mortgage loans
- geographic split:
  - 47.0% Bavaria, Baden-Württemberg, Hesse and North Rhine-Westphalia
  - 18.0% other old West German States
  - 6.4% newly-formed German States
  - 6.2% Berlin
  - 22.4% non-domestic