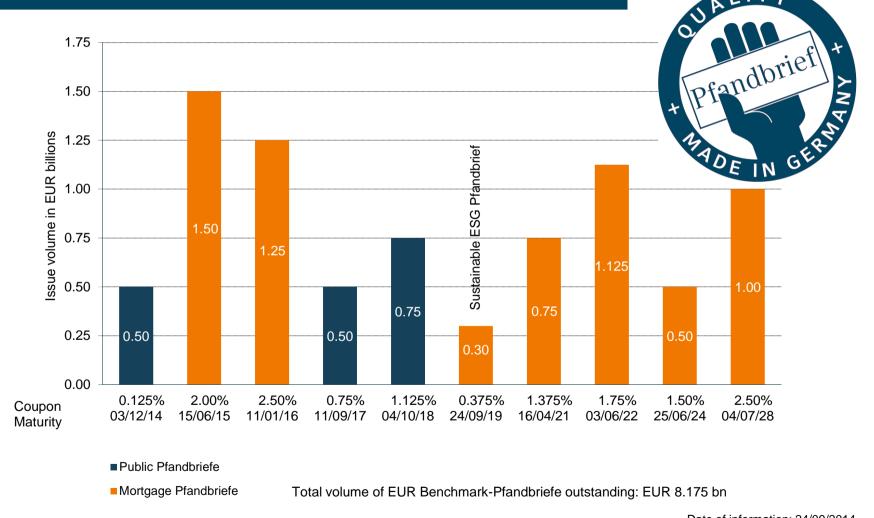

shares
- no loss of deposits





# Funding products

#### MünchenerHyp's funding products public issues private placements money market Jumbo and Benchmark plain vanilla and structured deposits Pfandbriefe public and mortgage CP and French CD public and mortgage Pfandbriefe Repos Pfandbriefe senior unsecured issues senior unsecured issues **Issuance Programmes** 25 bn Euro Debt Issuance Stand-Alone-Documentation 5 bn Euro CP Programme **Programme** registered mortgage bonds 2 bn Euro French CD German law registered public sector bonds **Programme** denomination EUR 1,000 or promissory note bonds bilateral business EUR 100,000 registered bonds tenor up to 30 years tenor up to 30 years All products in EUR; currencies CHF, GBP and USD on request

Funding 21



## Gross Issuance Volume







Date of information: 24/09/2014

Funding



# MünchenerHyp's ESG Pfandbrief

## Issue 09/2014: EUR 0.30 bn, 5 years, sustainable Mortgage Pfandbrief, MS - 10bp

- ISIN DE000MHB10S4, 24/09/2014 24/09/2019
- Orderbook about EUR 0.5 bn
- 48 orders from 7 countries







## Issue 06/2014: EUR 0.50 bn, 10 years, Mortgage Pfandbrief, MS + 7bp

- ISIN DE000MHB12J9, 25/06/2014 25/06/2024
- Orderbook above EUR 0.5 bn
- 42 orders from 9 countries







## Issue 10/2013: EUR 0.625 bn, 5 years, Public Sector Pfandbrief, MS - 5bp

- ISIN DE000MHB11J1, 04/10/2013 04/10/2018
- Orderbook EUR 0.8 bn
- 53 orders from 13 countries



# Asia 12.0% Austria/ Switzerland 10.1% Nordics 8.8% UK 6.7% France/ Benelux 5.2%

CEE 1.6%

Geographic split

EUR 125 mn tap at MS – 9bp value 14/11/2013



## Issue 06/201