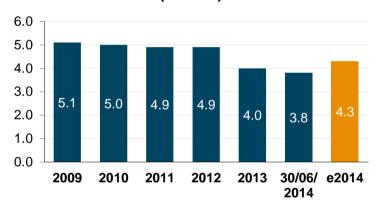

# Financial Figures

| 2009     | 2010*                                                                               | 2011*                                                                                                                                                                               | 2012*                                                                                                                                                                                                                                                                                                                                                                                                                                                           | 2013*                                                                                                                                                                                                                                                                                                                                                                                                                                                                                                                                                                                                                                                                                                                                  | 30/06/2014                                                                                                                                                                                                                                                                                                                                                                                                                                                                                                                                                                                                                                                                                                                                                                                                                                                                                                                | e2014                                                                                                                                                                                                                                                                                                                                                                                                                                                                                                                                                                                                                                                                                                                                                                                                                                                                                                                                                                                                                                                                                                                                        |
|----------|-------------------------------------------------------------------------------------|-------------------------------------------------------------------------------------------------------------------------------------------------------------------------------------|-----------------------------------------------------------------------------------------------------------------------------------------------------------------------------------------------------------------------------------------------------------------------------------------------------------------------------------------------------------------------------------------------------------------------------------------------------------------|----------------------------------------------------------------------------------------------------------------------------------------------------------------------------------------------------------------------------------------------------------------------------------------------------------------------------------------------------------------------------------------------------------------------------------------------------------------------------------------------------------------------------------------------------------------------------------------------------------------------------------------------------------------------------------------------------------------------------------------|---------------------------------------------------------------------------------------------------------------------------------------------------------------------------------------------------------------------------------------------------------------------------------------------------------------------------------------------------------------------------------------------------------------------------------------------------------------------------------------------------------------------------------------------------------------------------------------------------------------------------------------------------------------------------------------------------------------------------------------------------------------------------------------------------------------------------------------------------------------------------------------------------------------------------|----------------------------------------------------------------------------------------------------------------------------------------------------------------------------------------------------------------------------------------------------------------------------------------------------------------------------------------------------------------------------------------------------------------------------------------------------------------------------------------------------------------------------------------------------------------------------------------------------------------------------------------------------------------------------------------------------------------------------------------------------------------------------------------------------------------------------------------------------------------------------------------------------------------------------------------------------------------------------------------------------------------------------------------------------------------------------------------------------------------------------------------------|
| 132.7    | 124.5                                                                               | 117.9                                                                                                                                                                               | 129.0                                                                                                                                                                                                                                                                                                                                                                                                                                                           | 143.6                                                                                                                                                                                                                                                                                                                                                                                                                                                                                                                                                                                                                                                                                                                                  | 82.1                                                                                                                                                                                                                                                                                                                                                                                                                                                                                                                                                                                                                                                                                                                                                                                                                                                                                                                      | 169.0                                                                                                                                                                                                                                                                                                                                                                                                                                                                                                                                                                                                                                                                                                                                                                                                                                                                                                                                                                                                                                                                                                                                        |
| -30.0    | -27.6                                                                               | -38.3                                                                                                                                                                               | -50.6                                                                                                                                                                                                                                                                                                                                                                                                                                                           | -49.3                                                                                                                                                                                                                                                                                                                                                                                                                                                                                                                                                                                                                                                                                                                                  | -28.6                                                                                                                                                                                                                                                                                                                                                                                                                                                                                                                                                                                                                                                                                                                                                                                                                                                                                                                     | -49.0                                                                                                                                                                                                                                                                                                                                                                                                                                                                                                                                                                                                                                                                                                                                                                                                                                                                                                                                                                                                                                                                                                                                        |
| -59.4    | -58.9                                                                               | -63.5                                                                                                                                                                               | -65.5                                                                                                                                                                                                                                                                                                                                                                                                                                                           | -73.5                                                                                                                                                                                                                                                                                                                                                                                                                                                                                                                                                                                                                                                                                                                                  | -40.4                                                                                                                                                                                                                                                                                                                                                                                                                                                                                                                                                                                                                                                                                                                                                                                                                                                                                                                     | -79.0                                                                                                                                                                                                                                                                                                                                                                                                                                                                                                                                                                                                                                                                                                                                                                                                                                                                                                                                                                                                                                                                                                                                        |
| 40.9     | 32.2                                                                                | 10.7                                                                                                                                                                                | 10.6                                                                                                                                                                                                                                                                                                                                                                                                                                                            | 22.4                                                                                                                                                                                                                                                                                                                                                                                                                                                                                                                                                                                                                                                                                                                                   | 12.6                                                                                                                                                                                                                                                                                                                                                                                                                                                                                                                                                                                                                                                                                                                                                                                                                                                                                                                      | 34.0                                                                                                                                                                                                                                                                                                                                                                                                                                                                                                                                                                                                                                                                                                                                                                                                                                                                                                                                                                                                                                                                                                                                         |
| 29.2     | 16.7                                                                                | 6.5                                                                                                                                                                                 | 9.8                                                                                                                                                                                                                                                                                                                                                                                                                                                             | 21.2                                                                                                                                                                                                                                                                                                                                                                                                                                                                                                                                                                                                                                                                                                                                   | 16.7                                                                                                                                                                                                                                                                                                                                                                                                                                                                                                                                                                                                                                                                                                                                                                                                                                                                                                                      | 35.0                                                                                                                                                                                                                                                                                                                                                                                                                                                                                                                                                                                                                                                                                                                                                                                                                                                                                                                                                                                                                                                                                                                                         |
|          |                                                                                     | -1.7                                                                                                                                                                                | -2.5                                                                                                                                                                                                                                                                                                                                                                                                                                                            | -5.0                                                                                                                                                                                                                                                                                                                                                                                                                                                                                                                                                                                                                                                                                                                                   |                                                                                                                                                                                                                                                                                                                                                                                                                                                                                                                                                                                                                                                                                                                                                                                                                                                                                                                           | -5.8                                                                                                                                                                                                                                                                                                                                                                                                                                                                                                                                                                                                                                                                                                                                                                                                                                                                                                                                                                                                                                                                                                                                         |
| 11.0     | 11.0                                                                                | 4.9                                                                                                                                                                                 | 5.4                                                                                                                                                                                                                                                                                                                                                                                                                                                             | 6.7                                                                                                                                                                                                                                                                                                                                                                                                                                                                                                                                                                                                                                                                                                                                    | 11.1                                                                                                                                                                                                                                                                                                                                                                                                                                                                                                                                                                                                                                                                                                                                                                                                                                                                                                                      | 17.0                                                                                                                                                                                                                                                                                                                                                                                                                                                                                                                                                                                                                                                                                                                                                                                                                                                                                                                                                                                                                                                                                                                                         |
| 59.3     | 50.3                                                                                | 62.0                                                                                                                                                                                | 62.3                                                                                                                                                                                                                                                                                                                                                                                                                                                            | 60.7                                                                                                                                                                                                                                                                                                                                                                                                                                                                                                                                                                                                                                                                                                                                   | 60.8                                                                                                                                                                                                                                                                                                                                                                                                                                                                                                                                                                                                                                                                                                                                                                                                                                                                                                                      | 58.0                                                                                                                                                                                                                                                                                                                                                                                                                                                                                                                                                                                                                                                                                                                                                                                                                                                                                                                                                                                                                                                                                                                                         |
| 3.8%     | 5.5%                                                                                | 4.2%                                                                                                                                                                                | 5.0%                                                                                                                                                                                                                                                                                                                                                                                                                                                            | 6.3%                                                                                                                                                                                                                                                                                                                                                                                                                                                                                                                                                                                                                                                                                                                                   |                                                                                                                                                                                                                                                                                                                                                                                                                                                                                                                                                                                                                                                                                                                                                                                                                                                                                                                           | 5.0%                                                                                                                                                                                                                                                                                                                                                                                                                                                                                                                                                                                                                                                                                                                                                                                                                                                                                                                                                                                                                                                                                                                                         |
|          |                                                                                     |                                                                                                                                                                                     |                                                                                                                                                                                                                                                                                                                                                                                                                                                                 |                                                                                                                                                                                                                                                                                                                                                                                                                                                                                                                                                                                                                                                                                                                                        | 11.1%                                                                                                                                                                                                                                                                                                                                                                                                                                                                                                                                                                                                                                                                                                                                                                                                                                                                                                                     | 11.6%                                                                                                                                                                                                                                                                                                                                                                                                                                                                                                                                                                                                                                                                                                                                                                                                                                                                                                                                                                                                                                                                                                                                        |
| 6.5%     | 6.4%                                                                                | 8.9%                                                                                                                                                                                | 9.1%                                                                                                                                                                                                                                                                                                                                                                                                                                                            | 11.7%                                                                                                                                                                                                                                                                                                                                                                                                                                                                                                                                                                                                                                                                                                                                  | 14.4%                                                                                                                                                                                                                                                                                                                                                                                                                                                                                                                                                                                                                                                                                                                                                                                                                                                                                                                     | 13.5%                                                                                                                                                                                                                                                                                                                                                                                                                                                                                                                                                                                                                                                                                                                                                                                                                                                                                                                                                                                                                                                                                                                                        |
| 35,733.4 | 35,225.0                                                                            | 37,348.0                                                                                                                                                                            | 36,642.9                                                                                                                                                                                                                                                                                                                                                                                                                                                        | 34,898.5                                                                                                                                                                                                                                                                                                                                                                                                                                                                                                                                                                                                                                                                                                                               | 35,733.0                                                                                                                                                                                                                                                                                                                                                                                                                                                                                                                                                                                                                                                                                                                                                                                                                                                                                                                  | 35,000.0                                                                                                                                                                                                                                                                                                                                                                                                                                                                                                                                                                                                                                                                                                                                                                                                                                                                                                                                                                                                                                                                                                                                     |
| 2009     | 2010                                                                                | 2011                                                                                                                                                                                | 2012                                                                                                                                                                                                                                                                                                                                                                                                                                                            | 2013                                                                                                                                                                                                                                                                                                                                                                                                                                                                                                                                                                                                                                                                                                                                   | 30/06/2014                                                                                                                                                                                                                                                                                                                                                                                                                                                                                                                                                                                                                                                                                                                                                                                                                                                                                                                | e2014                                                                                                                                                                                                                                                                                                                                                                                                                                                                                                                                                                                                                                                                                                                                                                                                                                                                                                                                                                                                                                                                                                                                        |
| 1,902.0  | 3,553.4                                                                             | 3,390.8                                                                                                                                                                             | 3,620.4                                                                                                                                                                                                                                                                                                                                                                                                                                                         | 3,618.3                                                                                                                                                                                                                                                                                                                                                                                                                                                                                                                                                                                                                                                                                                                                | 2,052.1                                                                                                                                                                                                                                                                                                                                                                                                                                                                                                                                                                                                                                                                                                                                                                                                                                                                                                                   | 4,000.0                                                                                                                                                                                                                                                                                                                                                                                                                                                                                                                                                                                                                                                                                                                                                                                                                                                                                                                                                                                                                                                                                                                                      |
| 1,817.5  | 3,208.2                                                                             | 2,807.9                                                                                                                                                                             | 2,958.7                                                                                                                                                                                                                                                                                                                                                                                                                                                         | 2,879.0                                                                                                                                                                                                                                                                                                                                                                                                                                                                                                                                                                                                                                                                                                                                | 1,762.1                                                                                                                                                                                                                                                                                                                                                                                                                                                                                                                                                                                                                                                                                                                                                                                                                                                                                                                   | 2,700.0                                                                                                                                                                                                                                                                                                                                                                                                                                                                                                                                                                                                                                                                                                                                                                                                                                                                                                                                                                                                                                                                                                                                      |
| 84.5     | 345.2                                                                               | 582.9                                                                                                                                                                               | 661.7                                                                                                                                                                                                                                                                                                                                                                                                                                                           | 739.3                                                                                                                                                                                                                                                                                                                                                                                                                                                                                                                                                                                                                                                                                                                                  | 290.0                                                                                                                                                                                                                                                                                                                                                                                                                                                                                                                                                                                                                                                                                                                                                                                                                                                                                                                     | 1,300.0                                                                                                                                                                                                                                                                                                                                                                                                                                                                                                                                                                                                                                                                                                                                                                                                                                                                                                                                                                                                                                                                                                                                      |
| 912.3    | 1,883.4                                                                             | 1,449.0                                                                                                                                                                             | 662.9                                                                                                                                                                                                                                                                                                                                                                                                                                                           | 552.2                                                                                                                                                                                                                                                                                                                                                                                                                                                                                                                                                                                                                                                                                                                                  | 621.4                                                                                                                                                                                                                                                                                                                                                                                                                                                                                                                                                                                                                                                                                                                                                                                                                                                                                                                     | 800.0                                                                                                                                                                                                                                                                                                                                                                                                                                                                                                                                                                                                                                                                                                                                                                                                                                                                                                                                                                                                                                                                                                                                        |
|          | 132.7 -30.0 -59.4 40.9 29.2  11.0 59.3 3.8% 6.5% 35,733.4 2009 1,902.0 1,817.5 84.5 | 132.7 124.5  -30.0 -27.6  -59.4 -58.9  40.9 32.2  29.2 16.7  11.0 11.0  59.3 50.3  3.8% 5.5%  6.5% 6.4%  35,733.4 35,225.0  2009 2010  1,902.0 3,553.4  1,817.5 3,208.2  84.5 345.2 | 132.7     124.5     117.9       -30.0     -27.6     -38.3       -59.4     -58.9     -63.5       40.9     32.2     10.7       29.2     16.7     6.5       -1.7     11.0     11.0     4.9       59.3     50.3     62.0       3.8%     5.5%     4.2%       6.5%     6.4%     8.9%       35,733.4     35,225.0     37,348.0       2009     2010     2011       1,902.0     3,553.4     3,390.8       1,817.5     3,208.2     2,807.9       84.5     345.2     582.9 | 132.7       124.5       117.9       129.0         -30.0       -27.6       -38.3       -50.6         -59.4       -58.9       -63.5       -65.5         40.9       32.2       10.7       10.6         29.2       16.7       6.5       9.8         -1.7       -2.5         11.0       11.0       4.9       5.4         59.3       50.3       62.0       62.3         3.8%       5.5%       4.2%       5.0%         6.5%       6.4%       8.9%       9.1%         35,733.4       35,225.0       37,348.0       36,642.9         2009       2010       2011       2012         1,902.0       3,553.4       3,390.8       3,620.4         1,817.5       3,208.2       2,807.9       2,958.7         84.5       345.2       582.9       661.7 | 132.7       124.5       117.9       129.0       143.6         -30.0       -27.6       -38.3       -50.6       -49.3         -59.4       -58.9       -63.5       -65.5       -73.5         40.9       32.2       10.7       10.6       22.4         29.2       16.7       6.5       9.8       21.2         -1.7       -2.5       -5.0         11.0       11.0       4.9       5.4       6.7         59.3       50.3       62.0       62.3       60.7         3.8%       5.5%       4.2%       5.0%       6.3%         6.5%       6.4%       8.9%       9.1%       11.7%         35,733.4       35,225.0       37,348.0       36,642.9       34,898.5         2009       2010       2011       2012       2013         1,902.0       3,553.4       3,390.8       3,620.4       3,618.3         1,817.5       3,208.2       2,807.9       2,958.7       2,879.0         84.5       345.2       582.9       661.7       739.3 | 132.7         124.5         117.9         129.0         143.6         82.1           -30.0         -27.6         -38.3         -50.6         -49.3         -28.6           -59.4         -58.9         -63.5         -65.5         -73.5         -40.4           40.9         32.2         10.7         10.6         22.4         12.6           29.2         16.7         6.5         9.8         21.2         16.7           -1.7         -2.5         -5.0         -5.0           11.0         11.0         4.9         5.4         6.7         11.1           59.3         50.3         62.0         62.3         60.7         60.8           3.8%         5.5%         4.2%         5.0%         6.3%           11.1%         6.5%         6.4%         8.9%         9.1%         11.7%         14.4%           35,733.4         35,225.0         37,348.0         36,642.9         34,898.5         35,733.0           2009         2010         2011         2012         2013         30/06/2014           1,902.0         3,553.4         3,390.8         3,620.4         3,618.3         2,052.1           1,817.5         3,208.2 |