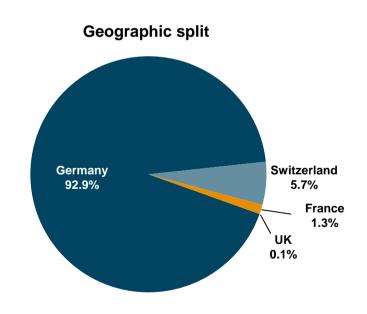

19
- Orderbook about EUR 0.5 bn
- 48 orders from 7 countries







## Issue 06/2014: EUR 0.50 bn, 10 years, Mortgage Pfandbrief, MS + 7bp

- ISIN DE000MHB12J9, 25/06/2014 25/06/2024
- Orderbook above EUR 0.5 bn
- 42 orders from 9 countries







## Issue 10/2013: EUR 0.625 bn, 5 years, Public Sector Pfandbrief, MS - 5bp

- ISIN DE000MHB11J1, 04/10/2013 04/10/2018
- Orderbook EUR 0.8 bn
- 53 orders from 13 countries



# Asia 12.0% Austria/ Switzerland 10.1% Nordics 8.8% UK 6.7% France/ Benelux 5.2%

CEE 1.6%

Geographic split

EUR 125 mn tap at MS – 9bp value 14/11/2013



## Issue 06/2013: EUR 0.50 bn, 15 years, Mortgage Pfandbrief, MS + 17bp

- ISIN DE000MHB10J3, 04/07/2013 04/07/2028
- Orderbook EUR 0.6 bn
- 41 orders from 4 countries





EUR 250 mn tap at MS + 8bp value 02/12/2013





## Issue 04/2013: GBP 0.2 bn, 3 years, Mortgage Pfandbrief, 3mGBPLibor + 20bp

■ ISIN DE000MHB2143, 25/04/2013 – 25/04/2016

Press comments:

The Cover: "MuHyp joins foreign flow in sterling"









# Mortgage Pfandbriefe

|                               | Commercial mortg | age loans | Residential mortga | age loans | Total mortgage loans |         |
|-------------------------------|------------------|-----------|--------------------|-----------|----------------------|---------|
|                               | EUR millions     | %total    | EUR millions       | %total    | EUR millions         | %tota   |
| mestic                        |                  |           |                    |           |                      |         |
| Baden-Württemberg             | 233.7