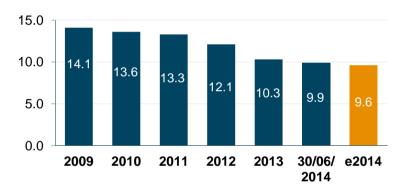

# Financial Figures

| 2009     | 2010*                                                                               | 2011*                                                                                                                                                                               | 2012*                                                                                                                                                                                                                                                                                                                                                                                                                                                           | 2013*                                                                                                                                                                                                                                                                                                                                                                                                                                                                                                                                                                                                                                                                                                                                  | 30/06/2014                                                                                                                                                                                                                                                                                                                                                                                                                                                                                                                                                                                                                                                                                                                                                                                                                                                                                                                | e2014                                                                                                                                                                                                                                                                                                                                                                                                                                                                                                                                                                                                                                                                                                                                                                                                                                                                                                                                                                                                                                                                                                                                        |
|----------|-------------------------------------------------------------------------------------|-------------------------------------------------------------------------------------------------------------------------------------------------------------------------------------|-----------------------------------------------------------------------------------------------------------------------------------------------------------------------------------------------------------------------------------------------------------------------------------------------------------------------------------------------------------------------------------------------------------------------------------------------------------------|----------------------------------------------------------------------------------------------------------------------------------------------------------------------------------------------------------------------------------------------------------------------------------------------------------------------------------------------------------------------------------------------------------------------------------------------------------------------------------------------------------------------------------------------------------------------------------------------------------------------------------------------------------------------------------------------------------------------------------------|---------------------------------------------------------------------------------------------------------------------------------------------------------------------------------------------------------------------------------------------------------------------------------------------------------------------------------------------------------------------------------------------------------------------------------------------------------------------------------------------------------------------------------------------------------------------------------------------------------------------------------------------------------------------------------------------------------------------------------------------------------------------------------------------------------------------------------------------------------------------------------------------------------------------------|----------------------------------------------------------------------------------------------------------------------------------------------------------------------------------------------------------------------------------------------------------------------------------------------------------------------------------------------------------------------------------------------------------------------------------------------------------------------------------------------------------------------------------------------------------------------------------------------------------------------------------------------------------------------------------------------------------------------------------------------------------------------------------------------------------------------------------------------------------------------------------------------------------------------------------------------------------------------------------------------------------------------------------------------------------------------------------------------------------------------------------------------|
| 132.7    | 124.5                                                                               | 117.9                                                                                                                                                                               | 129.0                                                                                                                                                                                                                                                                                                                                                                                                                                                           | 143.6                                                                                                                                                                                                                                                                                                                                                                                                                                                                                                                                                                                                                                                                                                                                  | 82.1                                                                                                                                                                                                                                                                                                                                                                                                                                                                                                                                                                                                                                                                                                                                                                                                                                                                                                                      | 169.0                                                                                                                                                                                                                                                                                                                                                                                                                                                                                                                                                                                                                                                                                                                                                                                                                                                                                                                                                                                                                                                                                                                                        |
| -30.0    | -27.6                                                                               | -38.3                                                                                                                                                                               | -50.6                                                                                                                                                                                                                                                                                                                                                                                                                                                           | -49.3                                                                                                                                                                                                                                                                                                                                                                                                                                                                                                                                                                                                                                                                                                                                  | -28.6                                                                                                                                                                                                                                                                                                                                                                                                                                                                                                                                                                                                                                                                                                                                                                                                                                                                                                                     | -49.0                                                                                                                                                                                                                                                                                                                                                                                                                                                                                                                                                                                                                                                                                                                                                                                                                                                                                                                                                                                                                                                                                                                                        |
| -59.4    | -58.9                                                                               | -63.5                                                                                                                                                                               | -65.5                                                                                                                                                                                                                                                                                                                                                                                                                                                           | -73.5                                                                                                                                                                                                                                                                                                                                                                                                                                                                                                                                                                                                                                                                                                                                  | -40.4                                                                                                                                                                                                                                                                                                                                                                                                                                                                                                                                                                                                                                                                                                                                                                                                                                                                                                                     | -79.0                                                                                                                                                                                                                                                                                                                                                                                                                                                                                                                                                                                                                                                                                                                                                                                                                                                                                                                                                                                                                                                                                                                                        |
| 40.9     | 32.2                                                                                | 10.7                                                                                                                                                                                | 10.6                                                                                                                                                                                                                                                                                                                                                                                                                                                            | 22.4                                                                                                                                                                                                                                                                                                                                                                                                                                                                                                                                                                                                                                                                                                                                   | 12.6                                                                                                                                                                                                                                                                                                                                                                                                                                                                                                                                                                                                                                                                                                                                                                                                                                                                                                                      | 34.0                                                                                                                                                                                                                                                                                                                                                                                                                                                                                                                                                                                                                                                                                                                                                                                                                                                                                                                                                                                                                                                                                                                                         |
| 29.2     | 16.7                                                                                | 6.5                                                                                                                                                                                 | 9.8                                                                                                                                                                                                                                                                                                                                                                                                                                                             | 21.2                                                                                                                                                                                                                                                                                                                                                                                                                                                                                                                                                                                                                                                                                                                                   | 16.7                                                                                                                                                                                                                                                                                                                                                                                                                                                                                                                                                                                                                                                                                                                                                                                                                                                                                                                      | 35.0                                                                                                                                                                                                                                                                                                                                                                                                                                                                                                                                                                                                                                                                                                                                                                                                                                                                                                                                                                                                                                                                                                                                         |
|          |                                                                                     | -1.7                                                                                                                                                                                | -2.5                                                                                                                                                                                                                                                                                                                                                                                                                                                            | -5.0                                                                                                                                                                                                                                                                                                                                                                                                                                                                                                                                                                                                                                                                                                                                   |                                                                                                                                                                                                                                                                                                                                                                                                                                                                                                                                                                                                                                                                                                                                                                                                                                                                                                                           | -5.8                                                                                                                                                                                                                                                                                                                                                                                                                                                                                                                                                                                                                                                                                                                                                                                                                                                                                                                                                                                                                                                                                                                                         |
| 11.0     | 11.0                                                                                | 4.9                                                                                                                                                                                 | 5.4                                                                                                                                                                                                                                                                                                                                                                                                                                                             | 6.7                                                                                                                                                                                                                                                                                                                                                                                                                                                                                                                                                                                                                                                                                                                                    | 11.1                                                                                                                                                                                                                                                                                                                                                                                                                                                                                                                                                                                                                                                                                                                                                                                                                                                                                                                      | 17.0                                                                                                                                                                                                                                                                                                                                                                                                                                                                                                                                                                                                                                                                                                                                                                                                                                                                                                                                                                                                                                                                                                                                         |
| 59.3     | 50.3                                                                                | 62.0                                                                                                                                                                                | 62.3                                                                                                                                                                                                                                                                                                                                                                                                                                                            | 60.7                                                                                                                                                                                                                                                                                                                                                                                                                                                                                                                                                                                                                                                                                                                                   | 60.8                                                                                                                                                                                                                                                                                                                                                                                                                                                                                                                                                                                                                                                                                                                                                                                                                                                                                                                      | 58.0                                                                                                                                                                                                                                                                                                                                                                                                                                                                                                                                                                                                                                                                                                                                                                                                                                                                                                                                                                                                                                                                                                                                         |
| 3.8%     | 5.5%                                                                                | 4.2%                                                                                                                                                                                | 5.0%                                                                                                                                                                                                                                                                                                                                                                                                                                                            | 6.3%                                                                                                                                                                                                                                                                                                                                                                                                                                                                                                                                                                                                                                                                                                                                   |                                                                                                                                                                                                                                                                                                                                                                                                                                                                                                                                                                                                                                                                                                                                                                                                                                                                                                                           | 5.0%                                                                                                                                                                                                                                                                                                                                                                                                                                                                                                                                                                                                                                                                                                                                                                                                                                                                                                                                                                                                                                                                                                                                         |
|          |                                                                                     |                                                                                                                                                                                     |                                                                                                                                                                                                                                                                                                                                                                                                                                                                 |                                                                                                                                                                                                                                                                                                                                                                                                                                                                                                                                                                                                                                                                                                                                        | 11.1%                                                                                                                                                                                                                                                                                                                                                                                                                                                                                                                                                                                                                                                                                                                                                                                                                                                                                                                     | 11.6%                                                                                                                                                                                                                                                                                                                                                                                                                                                                                                                                                                                                                                                                                                                                                                                                                                                                                                                                                                                                                                                                                                                                        |
| 6.5%     | 6.4%                                                                                | 8.9%                                                                                                                                                                                | 9.1%                                                                                                                                                                                                                                                                                                                                                                                                                                                            | 11.7%                                                                                                                                                                                                                                                                                                                                                                                                                                                                                                                                                                                                                                                                                                                                  | 14.4%                                                                                                                                                                                                                                                                                                                                                                                                                                                                                                                                                                                                                                                                                                                                                                                                                                                                                                                     | 13.5%                                                                                                                                                                                                                                                                                                                                                                                                                                                                                                                                                                                                                                                                                                                                                                                                                                                                                                                                                                                                                                                                                                                                        |
| 35,733.4 | 35,225.0                                                                            | 37,348.0                                                                                                                                                                            | 36,642.9                                                                                                                                                                                                                                                                                                                                                                                                                                                        | 34,898.5                                                                                                                                                                                                                                                                                                                                                                                                                                                                                                                                                                                                                                                                                                                               | 35,733.0                                                                                                                                                                                                                                                                                                                                                                                                                                                                                                                                                                                                                                                                                                                                                                                                                                                                                                                  | 35,000.0                                                                                                                                                                                                                                                                                                                                                                                                                                                                                                                                                                                                                                                                                                                                                                                                                                                                                                                                                                                                                                                                                                                                     |
| 2009     | 2010                                                                                | 2011                                                                                                                                                                                | 2012                                                                                                                                                                                                                                                                                                                                                                                                                                                            | 2013                                                                                                                                                                                                                                                                                                                                                                                                                                                                                                                                                                                                                                                                                                                                   | 30/06/2014                                                                                                                                                                                                                                                                                                                                                                                                                                                                                                                                                                                                                                                                                                                                                                                                                                                                                                                | e2014                                                                                                                                                                                                                                                                                                                                                                                                                                                                                                                                                                                                                                                                                                                                                                                                                                                                                                                                                                                                                                                                                                                                        |
| 1,902.0  | 3,553.4                                                                             | 3,390.8                                                                                                                                                                             | 3,620.4                                                                                                                                                                                                                                                                                                                                                                                                                                                         | 3,618.3                                                                                                                                                                                                                                                                                                                                                                                                                                                                                                                                                                                                                                                                                                                                | 2,052.1                                                                                                                                                                                                                                                                                                                                                                                                                                                                                                                                                                                                                                                                                                                                                                                                                                                                                                                   | 4,000.0                                                                                                                                                                                                                                                                                                                                                                                                                                                                                                                                                                                                                                                                                                                                                                                                                                                                                                                                                                                                                                                                                                                                      |
| 1,817.5  | 3,208.2                                                                             | 2,807.9                                                                                                                                                                             | 2,958.7                                                                                                                                                                                                                                                                                                                                                                                                                                                         | 2,879.0                                                                                                                                                                                                                                                                                                                                                                                                                                                                                                                                                                                                                                                                                                                                | 1,762.1                                                                                                                                                                                                                                                                                                                                                                                                                                                                                                                                                                                                                                                                                                                                                                                                                                                                                                                   | 2,700.0                                                                                                                                                                                                                                                                                                                                                                                                                                                                                                                                                                                                                                                                                                                                                                                                                                                                                                                                                                                                                                                                                                                                      |
| 84.5     | 345.2                                                                               | 582.9                                                                                                                                                                               | 661.7                                                                                                                                                                                                                                                                                                                                                                                                                                                           | 739.3                                                                                                                                                                                                                                                                                                                                                                                                                                                                                                                                                                                                                                                                                                                                  | 290.0                                                                                                                                                                                                                                                                                                                                                                                                                                                                                                                                                                                                                                                                                                                                                                                                                                                                                                                     | 1,300.0                                                                                                                                                                                                                                                                                                                                                                                                                                                                                                                                                                                                                                                                                                                                                                                                                                                                                                                                                                                                                                                                                                                                      |
| 912.3    | 1,883.4                                                                             | 1,449.0                                                                                                                                                                             | 662.9                                                                                                                                                                                                                                                                                                                                                                                                                                                           | 552.2                                                                                                                                                                                                                                                                                                                                                                                                                                                                                                                                                                                                                                                                                                                                  | 621.4                                                                                                                                                                                                                                                                                                                                                                                                                                                                                                                                                                                                                                                                                                                                                                                                                                                                                                                     | 800.0                                                                                                                                                                                                                                                                                                                                                                                                                                                                                                                                                                                                                                                                                                                                                                                                                                                                                                                                                                                                                                                                                                                                        |
|          | 132.7 -30.0 -59.4 40.9 29.2  11.0 59.3 3.8% 6.5% 35,733.4 2009 1,902.0 1,817.5 84.5 | 132.7 124.5  -30.0 -27.6  -59.4 -58.9  40.9 32.2  29.2 16.7  11.0 11.0  59.3 50.3  3.8% 5.5%  6.5% 6.4%  35,733.4 35,225.0  2009 2010  1,902.0 3,553.4  1,817.5 3,208.2  84.5 345.2 | 132.7     124.5     117.9       -30.0     -27.6     -38.3       -59.4     -58.9     -63.5       40.9     32.2     10.7       29.2     16.7     6.5       -1.7     11.0     11.0     4.9       59.3     50.3     62.0       3.8%     5.5%     4.2%       6.5%     6.4%     8.9%       35,733.4     35,225.0     37,348.0       2009     2010     2011       1,902.0     3,553.4     3,390.8       1,817.5     3,208.2     2,807.9       84.5     345.2     582.9 | 132.7       124.5       117.9       129.0         -30.0       -27.6       -38.3       -50.6         -59.4       -58.9       -63.5       -65.5         40.9       32.2       10.7       10.6         29.2       16.7       6.5       9.8         -1.7       -2.5         11.0       11.0       4.9       5.4         59.3       50.3       62.0       62.3         3.8%       5.5%       4.2%       5.0%         6.5%       6.4%       8.9%       9.1%         35,733.4       35,225.0       37,348.0       36,642.9         2009       2010       2011       2012         1,902.0       3,553.4       3,390.8       3,620.4         1,817.5       3,208.2       2,807.9       2,958.7         84.5       345.2       582.9       661.7 | 132.7       124.5       117.9       129.0       143.6         -30.0       -27.6       -38.3       -50.6       -49.3         -59.4       -58.9       -63.5       -65.5       -73.5         40.9       32.2       10.7       10.6       22.4         29.2       16.7       6.5       9.8       21.2         -1.7       -2.5       -5.0         11.0       11.0       4.9       5.4       6.7         59.3       50.3       62.0       62.3       60.7         3.8%       5.5%       4.2%       5.0%       6.3%         6.5%       6.4%       8.9%       9.1%       11.7%         35,733.4       35,225.0       37,348.0       36,642.9       34,898.5         2009       2010       2011       2012       2013         1,902.0       3,553.4       3,390.8       3,620.4       3,618.3         1,817.5       3,208.2       2,807.9       2,958.7       2,879.0         84.5       345.2       582.9       661.7       739.3 | 132.7         124.5         117.9         129.0         143.6         82.1           -30.0         -27.6         -38.3         -50.6         -49.3         -28.6           -59.4         -58.9         -63.5         -65.5         -73.5         -40.4           40.9         32.2         10.7         10.6         22.4         12.6           29.2         16.7         6.5         9.8         21.2         16.7           -1.7         -2.5         -5.0         -5.0           11.0         11.0         4.9         5.4         6.7         11.1           59.3         50.3         62.0         62.3         60.7         60.8           3.8%         5.5%         4.2%         5.0%         6.3%           11.1%         6.5%         6.4%         8.9%         9.1%         11.7%         14.4%           35,733.4         35,225.0         37,348.0         36,642.9         34,898.5         35,733.0           2009         2010         2011         2012         2013         30/06/2014           1,902.0         3,553.4         3,390.8         3,620.4         3,618.3         2,052.1           1,817.5         3,208.2 |