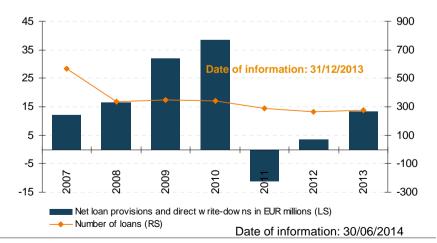

## **Asset Quality**

- public-sector and municipal loan portfolio:
  - 6.6 bn Euro cover pool public sector Pfandbriefe
  - claims meet the strict requirements of the German Pfandbrief Act ("PfandBG")
  - borrower group according to § 28 PfandBG:
    - 0.8% German Federal Republic
    - 57.2% German Federal States
    - 9.1% German municipalities
    - 13.9% banks with guarantor's liability
    - 19.0% European sovereigns/sub-sovereigns
- total volume in Portugal, Ireland, Italy and Spain is 2.80% according to § 28 German Pfandbrief Act