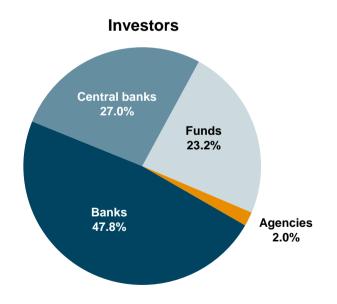

ogramme** registered mortgage bonds 2 bn Euro French CD German law registered public sector bonds **Programme** denomination EUR 1,000 or promissory note bonds bilateral business EUR 100,000 registered bonds tenor up to 30 years tenor up to 30 years All products in EUR; currencies CHF, GBP and USD on request

Funding 21



## Gross Issuance Volume







Date of information: 24/09/2014

Funding



# MünchenerHyp's ESG Pfandbrief

## Issue 09/2014: EUR 0.30 bn, 5 years, sustainable Mortgage Pfandbrief, MS - 10bp

- ISIN DE000MHB10S4, 24/09/2014 24/09/2019
- Orderbook about EUR 0.5 bn
- 48 orders from 7 countries







## Issue 06/2014: EUR 0.50 bn, 10 years, Mortgage Pfandbrief, MS + 7bp

- ISIN DE000MHB12J9, 25/06/2014 25/06/2024
- Orderbook above EUR 0.5 bn
- 42 orders from 9 countries







## Issue 10/2013: EUR 0.625 bn, 5 years, Public Sector Pfandbrief, MS - 5bp

- ISIN DE000MHB11J1, 04/10/2013 04/10/2018
- Orderbook EUR 0.8 bn
- 53 orders from 13 countries



# Asia 12.0% Austria/ Switzerland 10.1% Nordics 8.8% UK 6.7% France/ Benelux 5.2%

CEE 1.6%

Geographic split

EUR 125 mn tap at MS – 9bp value 14/11/2013



## Issue 06/2013: EUR 0.50 bn, 15 years, Mortgage Pfandbrief, MS + 17bp

- ISIN DE000MHB10J3, 04/07/2013 04/07/2028
- Orderbook EUR 0.6 bn
- 41 orders from 4 countries





EUR 250 mn tap at MS + 8bp value 02/12/2013





## Issue 04/2013: GBP 0.2 bn, 3 years, Mortgage Pfandbrief, 3mGBPLibor + 20bp

■ ISIN DE000MHB2143, 25/04/2013 – 25/04/2016

Press comments:

The Cover: "MuHyp joins foreign flow in sterling"









# Mortgage Pfandbriefe

|