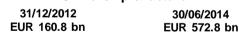

## membership:

- 77,625 members
- 8.184 million co-operative shares
- 70 Euro nominal value, no trading
- 572.8 million Euro total amount
- individuals up to 500 shares
- "one man, one vote"
- declaration to terminate membership

#### liability:

- per share: 255.65 Euro
- total additional liability: 2,092.1 million Euro