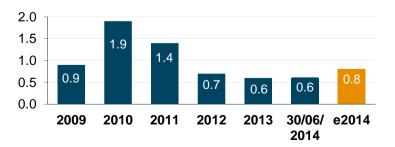

# Financial Figures

| 2009     | 2010*                                                                               | 2011*                                                                                                                                                                               | 2012*                                                                                                                                                                                                                                                                                                                                                                                                                                                           | 2013*                                                                                                                                                                                                                                                                                                                                                                                                                                                                                                                                                                                                                                                                                                                                  | 30/06/2014                                                                                                                                                                                                                                                                                                                                                                                                                                                                                                                                                                                                                                                                                                                                                                                                                                                                                                                | e2014                                                                                                                                                                                                                                                                                                                                                                                                                                                                                                                                                                                                                                                                                                                                                                                                                                                                                                                                                                                                                                                                                                                                        |
|----------|-------------------------------------------------------------------------------------|-------------------------------------------------------------------------------------------------------------------------------------------------------------------------------------|-----------------------------------------------------------------------------------------------------------------------------------------------------------------------------------------------------------------------------------------------------------------------------------------------------------------------------------------------------------------------------------------------------------------------------------------------------------------|----------------------------------------------------------------------------------------------------------------------------------------------------------------------------------------------------------------------------------------------------------------------------------------------------------------------------------------------------------------------------------------------------------------------------------------------------------------------------------------------------------------------------------------------------------------------------------------------------------------------------------------------------------------------------------------------------------------------------------------|---------------------------------------------------------------------------------------------------------------------------------------------------------------------------------------------------------------------------------------------------------------------------------------------------------------------------------------------------------------------------------------------------------------------------------------------------------------------------------------------------------------------------------------------------------------------------------------------------------------------------------------------------------------------------------------------------------------------------------------------------------------------------------------------------------------------------------------------------------------------------------------------------------------------------|----------------------------------------------------------------------------------------------------------------------------------------------------------------------------------------------------------------------------------------------------------------------------------------------------------------------------------------------------------------------------------------------------------------------------------------------------------------------------------------------------------------------------------------------------------------------------------------------------------------------------------------------------------------------------------------------------------------------------------------------------------------------------------------------------------------------------------------------------------------------------------------------------------------------------------------------------------------------------------------------------------------------------------------------------------------------------------------------------------------------------------------------|
| 132.7    | 124.5                                                                               | 117.9                                                                                                                                                                               | 129.0                                                                                                                                                                                                                                                                                                                                                                                                                                                           | 143.6                                                                                                                                                                                                                                                                                                                                                                                                                                                                                                                                                                                                                                                                                                                                  | 82.1                                                                                                                                                                                                                                                                                                                                                                                                                                                                                                                                                                                                                                                                                                                                                                                                                                                                                                                      | 169.0                                                                                                                                                                                                                                                                                                                                                                                                                                                                                                                                                                                                                                                                                                                                                                                                                                                                                                                                                                                                                                                                                                                                        |
| -30.0    | -27.6                                                                               | -38.3                                                                                                                                                                               | -50.6                                                                                                                                                                                                                                                                                                                                                                                                                                                           | -49.3                                                                                                                                                                                                                                                                                                                                                                                                                                                                                                                                                                                                                                                                                                                                  | -28.6                                                                                                                                                                                                                                                                                                                                                                                                                                                                                                                                                                                                                                                                                                                                                                                                                                                                                                                     | -49.0                                                                                                                                                                                                                                                                                                                                                                                                                                                                                                                                                                                                                                                                                                                                                                                                                                                                                                                                                                                                                                                                                                                                        |
| -59.4    | -58.9                                                                               | -63.5                                                                                                                                                                               | -65.5                                                                                                                                                                                                                                                                                                                                                                                                                                                           | -73.5                                                                                                                                                                                                                                                                                                                                                                                                                                                                                                                                                                                                                                                                                                                                  | -40.4                                                                                                                                                                                                                                                                                                                                                                                                                                                                                                                                                                                                                                                                                                                                                                                                                                                                                                                     | -79.0                                                                                                                                                                                                                                                                                                                                                                                                                                                                                                                                                                                                                                                                                                                                                                                                                                                                                                                                                                                                                                                                                                                                        |
| 40.9     | 32.2                                                                                | 10.7                                                                                                                                                                                | 10.6                                                                                                                                                                                                                                                                                                                                                                                                                                                            | 22.4                                                                                                                                                                                                                                                                                                                                                                                                                                                                                                                                                                                                                                                                                                                                   | 12.6                                                                                                                                                                                                                                                                                                                                                                                                                                                                                                                                                                                                                                                                                                                                                                                                                                                                                                                      | 34.0                                                                                                                                                                                                                                                                                                                                                                                                                                                                                                                                                                                                                                                                                                                                                                                                                                                                                                                                                                                                                                                                                                                                         |
| 29.2     | 16.7                                                                                | 6.5                                                                                                                                                                                 | 9.8                                                                                                                                                                                                                                                                                                                                                                                                                                                             | 21.2                                                                                                                                                                                                                                                                                                                                                                                                                                                                                                                                                                                                                                                                                                                                   | 16.7                                                                                                                                                                                                                                                                                                                                                                                                                                                                                                                                                                                                                                                                                                                                                                                                                                                                                                                      | 35.0                                                                                                                                                                                                                                                                                                                                                                                                                                                                                                                                                                                                                                                                                                                                                                                                                                                                                                                                                                                                                                                                                                                                         |
|          |                                                                                     | -1.7                                                                                                                                                                                | -2.5                                                                                                                                                                                                                                                                                                                                                                                                                                                            | -5.0                                                                                                                                                                                                                                                                                                                                                                                                                                                                                                                                                                                                                                                                                                                                   |                                                                                                                                                                                                                                                                                                                                                                                                                                                                                                                                                                                                                                                                                                                                                                                                                                                                                                                           | -5.8                                                                                                                                                                                                                                                                                                                                                                                                                                                                                                                                                                                                                                                                                                                                                                                                                                                                                                                                                                                                                                                                                                                                         |
| 11.0     | 11.0                                                                                | 4.9                                                                                                                                                                                 | 5.4                                                                                                                                                                                                                                                                                                                                                                                                                                                             | 6.7                                                                                                                                                                                                                                                                                                                                                                                                                                                                                                                                                                                                                                                                                                                                    | 11.1                                                                                                                                                                                                                                                                                                                                                                                                                                                                                                                                                                                                                                                                                                                                                                                                                                                                                                                      | 17.0                                                                                                                                                                                                                                                                                                                                                                                                                                                                                                                                                                                                                                                                                                                                                                                                                                                                                                                                                                                                                                                                                                                                         |
| 59.3     | 50.3                                                                                | 62.0                                                                                                                                                                                | 62.3                                                                                                                                                                                                                                                                                                                                                                                                                                                            | 60.7                                                                                                                                                                                                                                                                                                                                                                                                                                                                                                                                                                                                                                                                                                                                   | 60.8                                                                                                                                                                                                                                                                                                                                                                                                                                                                                                                                                                                                                                                                                                                                                                                                                                                                                                                      | 58.0                                                                                                                                                                                                                                                                                                                                                                                                                                                                                                                                                                                                                                                                                                                                                                                                                                                                                                                                                                                                                                                                                                                                         |
| 3.8%     | 5.5%                                                                                | 4.2%                                                                                                                                                                                | 5.0%                                                                                                                                                                                                                                                                                                                                                                                                                                                            | 6.3%                                                                                                                                                                                                                                                                                                                                                                                                                                                                                                                                                                                                                                                                                                                                   |                                                                                                                                                                                                                                                                                                                                                                                                                                                                                                                                                                                                                                                                                                                                                                                                                                                                                                                           | 5.0%                                                                                                                                                                                                                                                                                                                                                                                                                                                                                                                                                                                                                                                                                                                                                                                                                                                                                                                                                                                                                                                                                                                                         |
|          |                                                                                     |                                                                                                                                                                                     |                                                                                                                                                                                                                                                                                                                                                                                                                                                                 |                                                                                                                                                                                                                                                                                                                                                                                                                                                                                                                                                                                                                                                                                                                                        | 11.1%                                                                                                                                                                                                                                                                                                                                                                                                                                                                                                                                                                                                                                                                                                                                                                                                                                                                                                                     | 11.6%                                                                                                                                                                                                                                                                                                                                                                                                                                                                                                                                                                                                                                                                                                                                                                                                                                                                                                                                                                                                                                                                                                                                        |
| 6.5%     | 6.4%                                                                                | 8.9%                                                                                                                                                                                | 9.1%                                                                                                                                                                                                                                                                                                                                                                                                                                                            | 11.7%                                                                                                                                                                                                                                                                                                                                                                                                                                                                                                                                                                                                                                                                                                                                  | 14.4%                                                                                                                                                                                                                                                                                                                                                                                                                                                                                                                                                                                                                                                                                                                                                                                                                                                                                                                     | 13.5%                                                                                                                                                                                                                                                                                                                                                                                                                                                                                                                                                                                                                                                                                                                                                                                                                                                                                                                                                                                                                                                                                                                                        |
| 35,733.4 | 35,225.0                                                                            | 37,348.0                                                                                                                                                                            | 36,642.9                                                                                                                                                                                                                                                                                                                                                                                                                                                        | 34,898.5                                                                                                                                                                                                                                                                                                                                                                                                                                                                                                                                                                                                                                                                                                                               | 35,733.0                                                                                                                                                                                                                                                                                                                                                                                                                                                                                                                                                                                                                                                                                                                                                                                                                                                                                                                  | 35,000.0                                                                                                                                                                                                                                                                                                                                                                                                                                                                                                                                                                                                                                                                                                                                                                                                                                                                                                                                                                                                                                                                                                                                     |
| 2009     | 2010                                                                                | 2011                                                                                                                                                                                | 2012                                                                                                                                                                                                                                                                                                                                                                                                                                                            | 2013                                                                                                                                                                                                                                                                                                                                                                                                                                                                                                                                                                                                                                                                                                                                   | 30/06/2014                                                                                                                                                                                                                                                                                                                                                                                                                                                                                                                                                                                                                                                                                                                                                                                                                                                                                                                | e2014                                                                                                                                                                                                                                                                                                                                                                                                                                                                                                                                                                                                                                                                                                                                                                                                                                                                                                                                                                                                                                                                                                                                        |
| 1,902.0  | 3,553.4                                                                             | 3,390.8                                                                                                                                                                             | 3,620.4                                                                                                                                                                                                                                                                                                                                                                                                                                                         | 3,618.3                                                                                                                                                                                                                                                                                                                                                                                                                                                                                                                                                                                                                                                                                                                                | 2,052.1                                                                                                                                                                                                                                                                                                                                                                                                                                                                                                                                                                                                                                                                                                                                                                                                                                                                                                                   | 4,000.0                                                                                                                                                                                                                                                                                                                                                                                                                                                                                                                                                                                                                                                                                                                                                                                                                                                                                                                                                                                                                                                                                                                                      |
| 1,817.5  | 3,208.2                                                                             | 2,807.9                                                                                                                                                                             | 2,958.7                                                                                                                                                                                                                                                                                                                                                                                                                                                         | 2,879.0                                                                                                                                                                                                                                                                                                                                                                                                                                                                                                                                                                                                                                                                                                                                | 1,762.1                                                                                                                                                                                                                                                                                                                                                                                                                                                                                                                                                                                                                                                                                                                                                                                                                                                                                                                   | 2,700.0                                                                                                                                                                                                                                                                                                                                                                                                                                                                                                                                                                                                                                                                                                                                                                                                                                                                                                                                                                                                                                                                                                                                      |
| 84.5     | 345.2                                                                               | 582.9                                                                                                                                                                               | 661.7                                                                                                                                                                                                                                                                                                                                                                                                                                                           | 739.3                                                                                                                                                                                                                                                                                                                                                                                                                                                                                                                                                                                                                                                                                                                                  | 290.0                                                                                                                                                                                                                                                                                                                                                                                                                                                                                                                                                                                                                                                                                                                                                                                                                                                                                                                     | 1,300.0                                                                                                                                                                                                                                                                                                                                                                                                                                                                                                                                                                                                                                                                                                                                                                                                                                                                                                                                                                                                                                                                                                                                      |
| 912.3    | 1,883.4                                                                             | 1,449.0                                                                                                                                                                             | 662.9                                                                                                                                                                                                                                                                                                                                                                                                                                                           | 552.2                                                                                                                                                                                                                                                                                                                                                                                                                                                                                                                                                                                                                                                                                                                                  | 621.4                                                                                                                                                                                                                                                                                                                                                                                                                                                                                                                                                                                                                                                                                                                                                                                                                                                                                                                     | 800.0                                                                                                                                                                                                                                                                                                                                                                                                                                                                                                                                                                                                                                                                                                                                                                                                                                                                                                                                                                                                                                                                                                                                        |
|          | 132.7 -30.0 -59.4 40.9 29.2  11.0 59.3 3.8% 6.5% 35,733.4 2009 1,902.0 1,817.5 84.5 | 132.7 124.5  -30.0 -27.6  -59.4 -58.9  40.9 32.2  29.2 16.7  11.0 11.0  59.3 50.3  3.8% 5.5%  6.5% 6.4%  35,733.4 35,225.0  2009 2010  1,902.0 3,553.4  1,817.5 3,208.2  84.5 345.2 | 132.7     124.5     117.9       -30.0     -27.6     -38.3       -59.4     -58.9     -63.5       40.9     32.2     10.7       29.2     16.7     6.5       -1.7     11.0     11.0     4.9       59.3     50.3     62.0       3.8%     5.5%     4.2%       6.5%     6.4%     8.9%       35,733.4     35,225.0     37,348.0       2009     2010     2011       1,902.0     3,553.4     3,390.8       1,817.5     3,208.2     2,807.9       84.5     345.2     582.9 | 132.7       124.5       117.9       129.0         -30.0       -27.6       -38.3       -50.6         -59.4       -58.9       -63.5       -65.5         40.9       32.2       10.7       10.6         29.2       16.7       6.5       9.8         -1.7       -2.5         11.0       11.0       4.9       5.4         59.3       50.3       62.0       62.3         3.8%       5.5%       4.2%       5.0%         6.5%       6.4%       8.9%       9.1%         35,733.4       35,225.0       37,348.0       36,642.9         2009       2010       2011       2012         1,902.0       3,553.4       3,390.8       3,620.4         1,817.5       3,208.2       2,807.9       2,958.7         84.5       345.2       582.9       661.7 | 132.7       124.5       117.9       129.0       143.6         -30.0       -27.6       -38.3       -50.6       -49.3         -59.4       -58.9       -63.5       -65.5       -73.5         40.9       32.2       10.7       10.6       22.4         29.2       16.7       6.5       9.8       21.2         -1.7       -2.5       -5.0         11.0       11.0       4.9       5.4       6.7         59.3       50.3       62.0       62.3       60.7         3.8%       5.5%       4.2%       5.0%       6.3%         6.5%       6.4%       8.9%       9.1%       11.7%         35,733.4       35,225.0       37,348.0       36,642.9       34,898.5         2009       2010       2011       2012       2013         1,902.0       3,553.4       3,390.8       3,620.4       3,618.3         1,817.5       3,208.2       2,807.9       2,958.7       2,879.0         84.5       345.2       582.9       661.7       739.3 | 132.7         124.5         117.9         129.0         143.6         82.1           -30.0         -27.6         -38.3         -50.6         -49.3         -28.6           -59.4         -58.9         -63.5         -65.5         -73.5         -40.4           40.9         32.2         10.7         10.6         22.4         12.6           29.2         16.7         6.5         9.8         21.2         16.7           -1.7         -2.5         -5.0         -5.0           11.0         11.0         4.9         5.4         6.7         11.1           59.3         50.3         62.0         62.3         60.7         60.8           3.8%         5.5%         4.2%         5.0%         6.3%           11.1%         6.5%         6.4%         8.9%         9.1%         11.7%         14.4%           35,733.4         35,225.0         37,348.0         36,642.9         34,898.5         35,733.0           2009         2010         2011         2012         2013         30/06/2014           1,902.0         3,553.4         3,390.8         3,620.4         3,618.3         2,052.1           1,817.5         3,208.2 |

<sup>\*</sup> from 2010 the interest expenses for the silent participations are within the net interest income

Figures in EUR millions

Introducing MünchenerHyp 7

<sup>\*\*</sup> from 2010 without the interest expenses for the silent participations