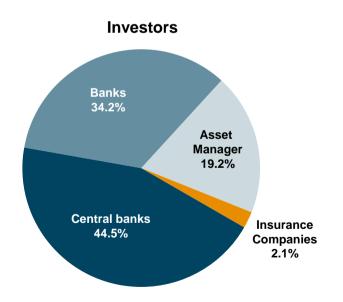

UR 100,000 registered bonds tenor up to 30 years tenor up to 30 years All products in EUR; currencies CHF, GBP and USD on request

Funding 21



## Gross Issuance Volume







Date of information: 24/09/2014

Funding



# MünchenerHyp's ESG Pfandbrief

## Issue 09/2014: EUR 0.30 bn, 5 years, sustainable Mortgage Pfandbrief, MS - 10bp

- ISIN DE000MHB10S4, 24/09/2014 24/09/2019
- Orderbook about EUR 0.5 bn
- 48 orders from 7 countries







## Issue 06/2014: EUR 0.50 bn, 10 years, Mortgage Pfandbrief, MS + 7bp

- ISIN DE000MHB12J9, 25/06/2014 25/06/2024
- Orderbook above EUR 0.5 bn
- 42 orders from 9 countries







## Issue 10/2013: EUR 0.625 bn, 5 years, Public Sector Pfandbrief, MS - 5bp

- ISIN DE000MHB11J1, 04/10/2013 04/10/2018
- Orderbook EUR 0.8 bn
- 53 orders from 13 countries



# Asia 12.0% Austria/ Switzerland 10.1% Nordics 8.8% UK 6.7% France/ Benelux 5.2%

CEE 1.6%

Geographic split

EUR 125 mn tap at MS – 9bp value 14/11/2013



## Issue 06/2013: EUR 0.50 bn, 15 years, Mortgage Pfandbrief, MS + 17bp

- ISIN DE000MHB10J3, 04/07/2013 04/07/2028
- Orderbook EUR 0.6 bn
- 41 orders from 4 countries





EUR 250 mn tap at MS + 8bp value 02/12/2013





## Issue 04/2013: GBP 0.2 bn, 3 years, Mortgage Pfandbrief, 3mGBPLibor + 20bp

■ ISIN DE000MHB2143, 25/04/2013 – 25/04/2016

Press comments:

The Cover: "MuHyp joins foreign flow in sterling"









# Mortgage Pfandbriefe

|                               | Commercial mortg | age loans | Residential mortga | age loans | Total mortgage loans |         |
|-------------------------------|------------------|----------