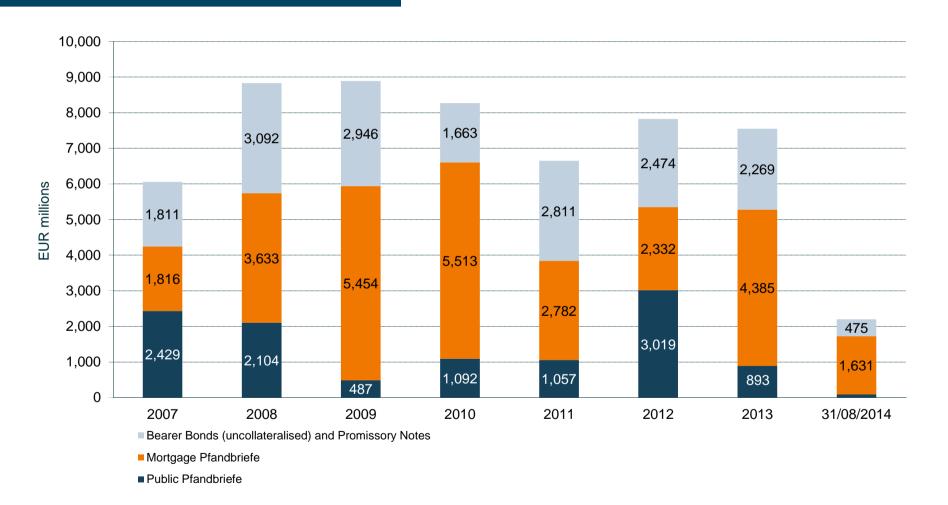

tive shares
- no loss of deposits





# Funding products

#### MünchenerHyp's funding products public issues private placements money market Jumbo and Benchmark plain vanilla and structured deposits Pfandbriefe public and mortgage CP and French CD public and mortgage Pfandbriefe Repos Pfandbriefe senior unsecured issues senior unsecured issues **Issuance Programmes** 25 bn Euro Debt Issuance Stand-Alone-Documentation 5 bn Euro CP Programme **Programme** registered mortgage bonds 2 bn Euro French CD German law registered public sector bonds **Programme** denomination EUR 1,000 or promissory note bonds bilateral business EUR 100,000 registered bonds tenor up to 30 years tenor up to 30 years All products in EUR; currencies CHF, GBP and USD on request

Funding 21



## Gross Issuance Volume







Date of information: 24/09/2014

Funding



# MünchenerHyp's ESG Pfandbrief

## Issue 09/2014: EUR 0.30 bn, 5 years, sustainable Mortgage Pfandbrief, MS - 10bp

- ISIN DE000MHB10S4, 24/09/2014 24/09/2019
- Orderbook about EUR 0.5 bn
- 48 orders from 7 countries







## Issue 06/2014: EUR 0.50 bn, 10 years, Mortgage Pfandbrief, MS + 7bp

- ISIN DE000MHB12J9, 25/06/2014 25/06/2024
- Orderbook above EUR 0.5 bn
- 42 orders from 9 countries







## Issue 10/2013: EUR 0.625 bn, 5 years, Public Sector Pfandbrief, MS - 5bp

- ISIN DE000MHB11J1, 04/10/2013 04/10/2018
- Orderbook EUR 0.8 bn
- 53 orders from 13 countries



# Asia 12.0% Austria/ Switzerland 10.1% Nordics 8.8% UK 6.7% France/ Benelux 5.2%

CEE 1.6%

Geographic split

EUR 125 mn tap at MS – 9bp value 14/11/2013



## Issue 06