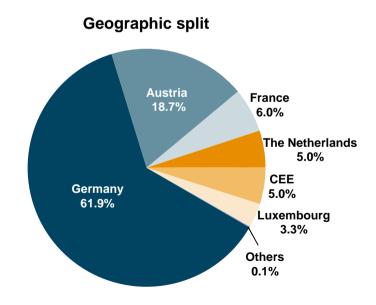

andbriefe Repos Pfandbriefe senior unsecured issues senior unsecured issues **Issuance Programmes** 25 bn Euro Debt Issuance Stand-Alone-Documentation 5 bn Euro CP Programme **Programme** registered mortgage bonds 2 bn Euro French CD German law registered public sector bonds **Programme** denomination EUR 1,000 or promissory note bonds bilateral business EUR 100,000 registered bonds tenor up to 30 years tenor up to 30 years All products in EUR; currencies CHF, GBP and USD on request

Funding 21



## Gross Issuance Volume







Date of information: 24/09/2014

Funding



# MünchenerHyp's ESG Pfandbrief

## Issue 09/2014: EUR 0.30 bn, 5 years, sustainable Mortgage Pfandbrief, MS - 10bp

- ISIN DE000MHB10S4, 24/09/2014 24/09/2019
- Orderbook about EUR 0.5 bn
- 48 orders from 7 countries







## Issue 06/2014: EUR 0.50 bn, 10 years, Mortgage Pfandbrief, MS + 7bp

- ISIN DE000MHB12J9, 25/06/2014 25/06/2024
- Orderbook above EUR 0.5 bn
- 42 orders from 9 countries







## Issue 10/2013: EUR 0.625 bn, 5 years, Public Sector Pfandbrief, MS - 5bp

- ISIN DE000MHB11J1, 04/10/2013 04/10/2018
- Orderbook EUR 0.8 bn
- 53 orders from 13 countries



# Asia 12.0% Austria/ Switzerland 10.1% Nordics 8.8% UK 6.7% France/ Benelux 5.2%

CEE 1.6%

Geographic split

EUR 125 mn tap at MS – 9bp value 14/11/2013



## Issue 06/2013: EUR 0.50 bn, 15 years, Mortgage Pfandbrief, MS + 17bp

- ISIN DE000MHB10J3, 04/07/2013 04/07/2028
- Orderbook EUR 0.6 bn
- 41 orders from 4 countries





EUR 250 mn tap at MS + 8bp value 02/12/2013





## Issue 04/2013: GBP 0.2 bn, 3 years, Mortgage Pfandbrief,