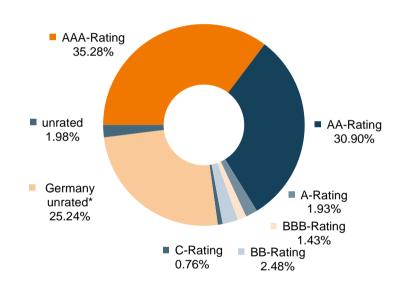

## **Asset Quality**

- public-sector and municipal loan portfolio:
  - 6.6 bn Euro cover pool public sector Pfandbriefe
  - claims meet the strict requirements of the German Pfandbrief Act ("PfandBG")
  - borrower group according to § 28 PfandBG:
    - 0.8% German Federal Republic
    - 57.2% German Federal States
    - 9.1% German municipalities
    - 13.9% banks with guarantor's liability
    - 19.0% European sovereigns/sub-sovereigns
- total volume in Portugal, Ireland, Italy and Spain is 2.80% according to § 28 German Pfandbrief Act

In the event of split ratings, the lower rating is applied.

<sup>\*</sup> In general, domestic municipalities and local authorities are not rated and several federal states have waived their Fitch rating.