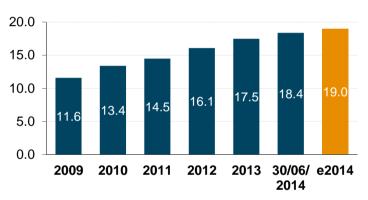

## **Business Performance H1 2014**

- earnings increased substantially:
  - net interest income rose by 16 percent to 82.1 mn Euro
- ongoing growth of the mortgage portfolio:
  - increase by around 0.7 bn Euro to a total of 22.2 bn Euro
- growing CRR capital ratios:
  - significantly improved capital ratios by raising about EUR 400 mn CET1 capital
  - common equity tier 1 capital at 11.1%, tier 1 capital at 14.4% and total capital ratio at 18.6%
- positive outlook:
  - organic growth with emphasis on residential property financing
  - further expand of market position
  - achievement of net results above the previous year's level