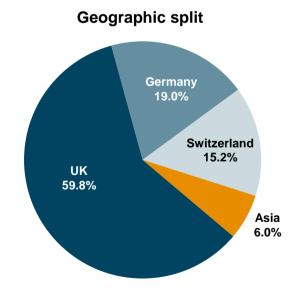

EUR 0.5 bn
- 42 orders from 9 countries







## Issue 10/2013: EUR 0.625 bn, 5 years, Public Sector Pfandbrief, MS - 5bp

- ISIN DE000MHB11J1, 04/10/2013 04/10/2018
- Orderbook EUR 0.8 bn
- 53 orders from 13 countries



# Asia 12.0% Austria/ Switzerland 10.1% Nordics 8.8% UK 6.7% France/ Benelux 5.2%

CEE 1.6%

Geographic split

EUR 125 mn tap at MS – 9bp value 14/11/2013



## Issue 06/2013: EUR 0.50 bn, 15 years, Mortgage Pfandbrief, MS + 17bp

- ISIN DE000MHB10J3, 04/07/2013 04/07/2028
- Orderbook EUR 0.6 bn
- 41 orders from 4 countries





EUR 250 mn tap at MS + 8bp value 02/12/2013





## Issue 04/2013: GBP 0.2 bn, 3 years, Mortgage Pfandbrief, 3mGBPLibor + 20bp

■ ISIN DE000MHB2143, 25/04/2013 – 25/04/2016

Press comments:

The Cover: "MuHyp joins foreign flow in sterling"









# Mortgage Pfandbriefe

|                               | Commercial mortg | age loans | Residential mortga | age loans | Total mortgage loans |         |
|-------------------------------|------------------|-----------|--------------------|-----------|----------------------|---------|
|                               | EUR millions     | %total    | EUR millions       | %total    | EUR millions         | %tota   |
| mestic                        |                  |           |                    |           |                      |         |
| Baden-Württemberg             | 233.7            | 7.77%     | 1,390.8            | 9.46%     | 1,624.5              | 9.17%   |
| Bavaria                       | 544.0            | 18.09%    | 2,872.5            | 19.54%    | 3,416.5