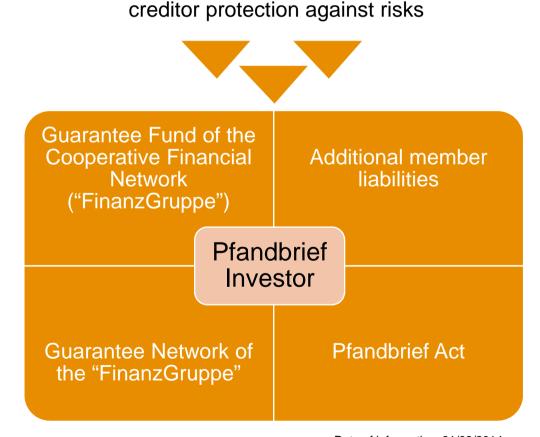

nk
 Schwäbisch Hall: building society
 VR Leasing: leasing company

## financial figures:

- total assets 1,081 bn Euro
- Cooperative network's capital 79.4 bn Euro
- 191,243 employees

#### key benefits:

- high distribution capacity
- strong mutual protection scheme
- access to liquidity pool of the co-operative banks (693 bn Euro customer deposits)
- substantial rating support



Source: BVR, date of information: 31/12/2013



## **Creditor Protection**

## support mechanism:

- Guarantee Fund and Guarantee Network
- managed by the Cooperative Financial Network ("FinanzGruppe")
- oldest support mechanism in Germany

#### tasks:

- preventive actions
- reorganisation measures

## history:

- no bankruptcy
- no loss of the notional amount of the co-operative shares
- no loss of deposits





# Funding products

#### MünchenerHyp's funding products public issues private placements money market Jumbo and Benchmark plain vanilla and structured deposits Pfandbriefe public and mortgage CP and French CD public and mortgage Pfandbriefe Repos Pfandbriefe senior unsecured issues senior unsecured issues **Issuance Programmes** 25 bn Euro Debt Issuance Stand-Alone-Documentation 5 bn Euro CP Programme **Programme** registered mortgage bonds 2 bn Euro French CD German law registered public sector bonds **Programme** denomination EUR 1,000 or promissory note bonds bilateral business EUR 100,000 registered bonds tenor up to 30 years tenor up to 30 years All products in EUR; currencies CHF, GBP and USD on request

Funding 21



## Gross Issuance Volume







Date of information: 24/09/20