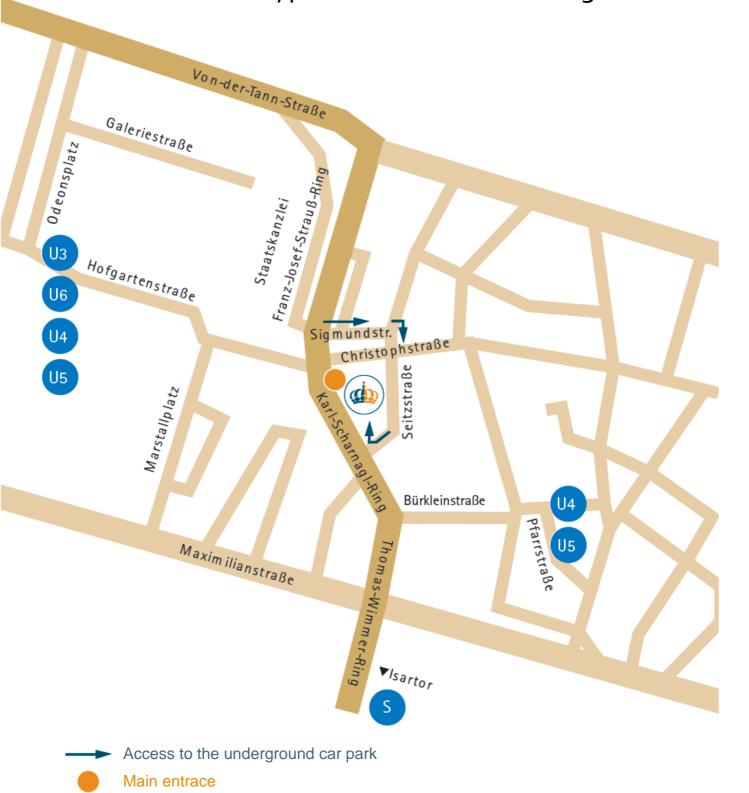

## By car

Simply follow the signs "Zentrum/Stadtmitte" from all directions. Once you are in the inner city just follow the "Altstadtring" to Karl-Scharnagl-Ring (a section of the Altstadtring) where the MünchenerHyp is located. This is the most direct route to our office.

If you wish to park in our underground parking area you should turn into Sigmundstraße from Karl-Scharnagl-Ring and then turn right on to Seitzstraße. The entrance to our underground parking area is located at the end of Seitzstraße on the right side.

Münchener Hypothekenbank eG Karl-Scharnagl-Ring 10 80539 Munich

Phone +49 (0) 89 / 53 87 - 0

## **Public transportation**

Travel by U-Bahn (underground tram) or S-Bahn (commuter train) is the best way. U-Bahn trains: U3/U4/U5/U6 to the Odeonsplatz stop, U4/U5 to the Lehel stop, too. S-Bahn trains: S1 to S8 trains to the Isartor.